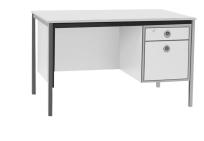

# The Sebel Teachers Desk is ideal for teachers use in almost any classroom

### A versatile and generously sized design that can be paired with with a full-size gas-lever or four-leg teaching chair.

A practical and timeless design to accommodate the needs of a busy teacher. Featuring two lockable drawers, and a generous 1200mm width surface top, the sturdy 4 leg steel frame is powdercoated for chip-resistance and durability.

#### **Features**

- Low maintenance and easy to clean Rigid Edge laminated tabletops.
- Two lockable drawers.
- Durable steel powdercoated frame and legs.