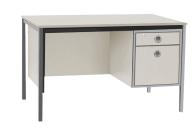

### A versatile and generously sized design that can be paired with with a full-size gas-lever or four-leg teaching chair.

A practical and timeless design to accommodate the needs of a busy teacher. Featuring two lockable drawers, and a generous 1200mm width surface top, the sturdy 4 leg steel frame is powdercoated for chip-resistance and durability.

#### **Features**

- Low maintenance and easy to clean Rigid Edge laminated tabletops.
- Two lockable drawers.
- Durable steel powdercoated frame and legs.

#### **Options**

Frame

• Rigid Edge (RE) self edge laminate in 3 colourways.

Sublime Teak

Oyster Grey

Polar White