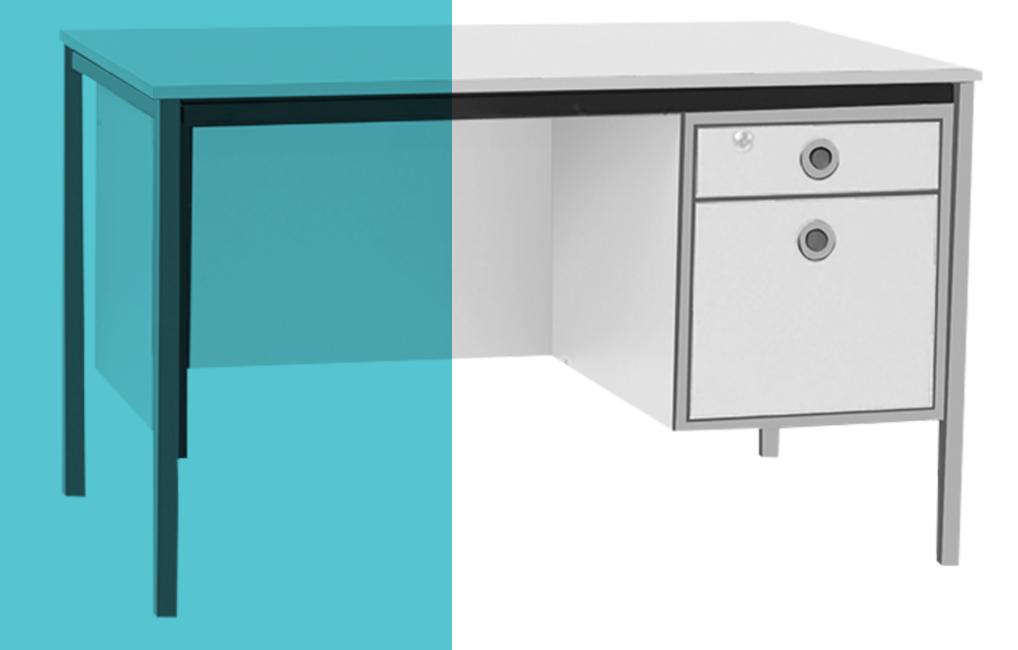

### A versatile and generously sized design that can be paired with with a full-size gas-lever or four-leg teaching chair.

A practical and timeless design to accommodate the needs of a busy teacher. Featuring two lockable drawers, and a generous 1200mm width surface top, the sturdy 4 leg steel frame is powdercoated for chip-resistance and durability.

#### **Features**

- Low maintenance and easy to clean Rigid Edge laminated tabletops.
- Two lockable drawers.
- Durable steel powdercoated frame and legs.