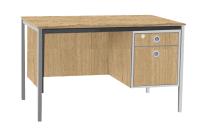

### A versatile and generously sized design that can be paired with with a full-size gas-lever or four-leg teaching chair.

A practical and timeless design to accommodate the needs of a busy teacher. Featuring two lockable drawers, and a generous 1200mm width surface top, the sturdy 4 leg steel frame is powdercoated for chip-resistance and durability.

#### **Features**

- Low maintenance and easy to clean Rigid Edge laminated tabletops.
- Two lockable drawers.
- Durable steel powdercoated frame and legs.

#### **Options**

Frame

• Rigid Edge (RE) self edge laminate in 3 colourways.

Sublime Teak

Oyster Grey

Polar White