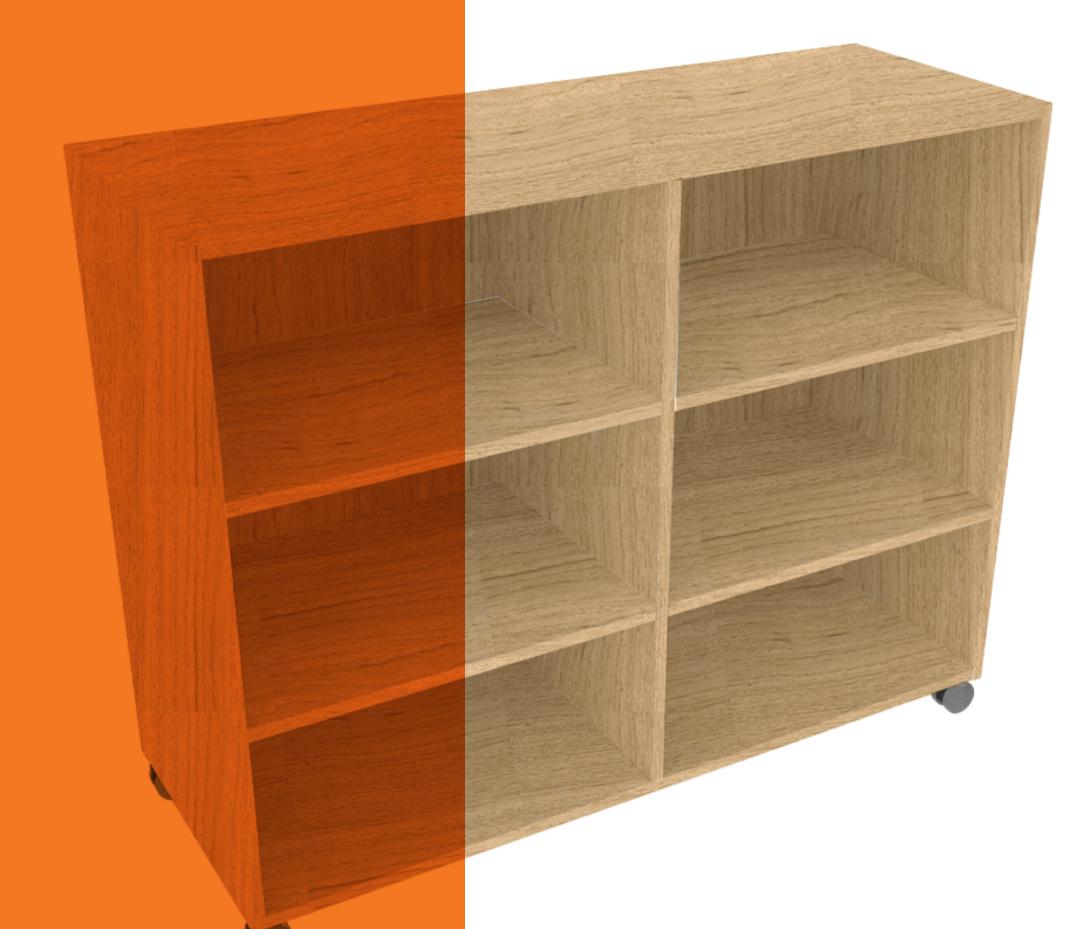

# Versatile storage solutions for any learning space

The timeless finishes of White, Oyster **Grey and Sublime Teak make these units** easy to integrate into your spaces. With a generous 450mm depth, there is ample storage capacity for books, files or tubs functional storage that also looks great!

### **Features**

- Durable castors allow for easy manoeuvrability.
- Made from safe E0 board that inhibits bacteria and mould growth.
- The 720mm high option allows this unit to be configured with Low Back Smart Softies™ Lounges and used alongside standard height desks and other furniture.
- The 900mm high option allows this unit to be configured with High Back Smart Softies™ Lounges and standing height tables.
- Adjustable height shelves for greater flexibility.

## **Dimensions**

| Width  | Depth | Height         |
|--------|-------|----------------|
| 1230mm | 450mm | 720mm or 900mm |