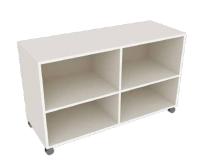

ture.
- The 900mm high option allows this unit to be configured with High Back Smart Softies™ Lounges and standing height tables.
- Adjustable height shelves for greater flexibility.

# **Colour options**

Panel Colours

Self Edge

Edge Colour

(Matching panel)

The colours shown have been reproduced to represent actual product colours as accurately as possible, however actual colours may vary. We recommend contacting your Sebel representative for a sample swatch for comparison prior to ordering.

For more information or samples, contact your Sebel representative, or email sales@sebelfurniture.com Sebel-BRO-130R2, E&OE

## **Dimensions**

| Width  | Depth | Height         |
|--------|-------|----------------|
| 1230mm | 450mm | 720mm or 900mm |

# **Options**

· Available in two heights.







Straight Bookcase 900mm