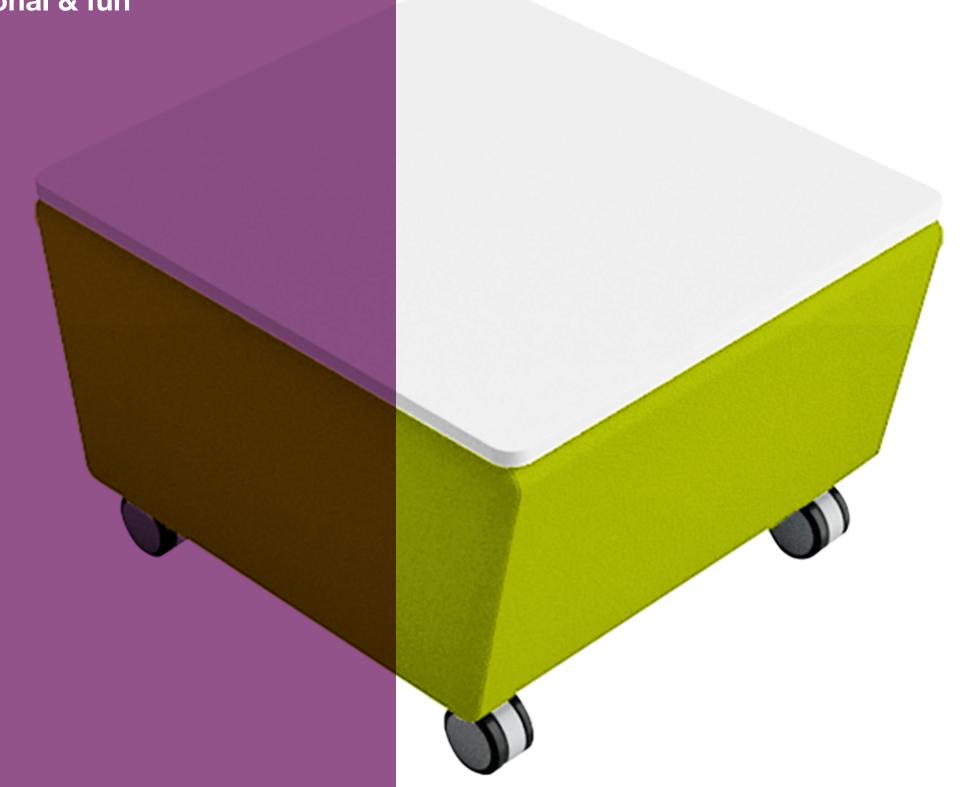

# Smart Softies<sup>TM</sup> Square Ottoman Writeable Table

Super smart system that's flexible, functional & fun

## Have fun transforming your spaces and creating your ideal breakout zones

Designed from the inside out to be ecofriendly, seriously durable, super comfy and so flexible you can reinvent spaces as often as you like. The Square Ottoman with Writeable Top is made with high-quality dual-density foam padding and planet-friendly 100% recycled Eco-Struts. The Writeable Top surface is a great educational-lead design that allows teachers and students to collaborate and engage in an exciting new way.

Available in a wide range of durable woven fabrics or easy-toclean vinyls, it's suitable for all ages and is the perfect addition to any Classroom, MakerSpace or Library.