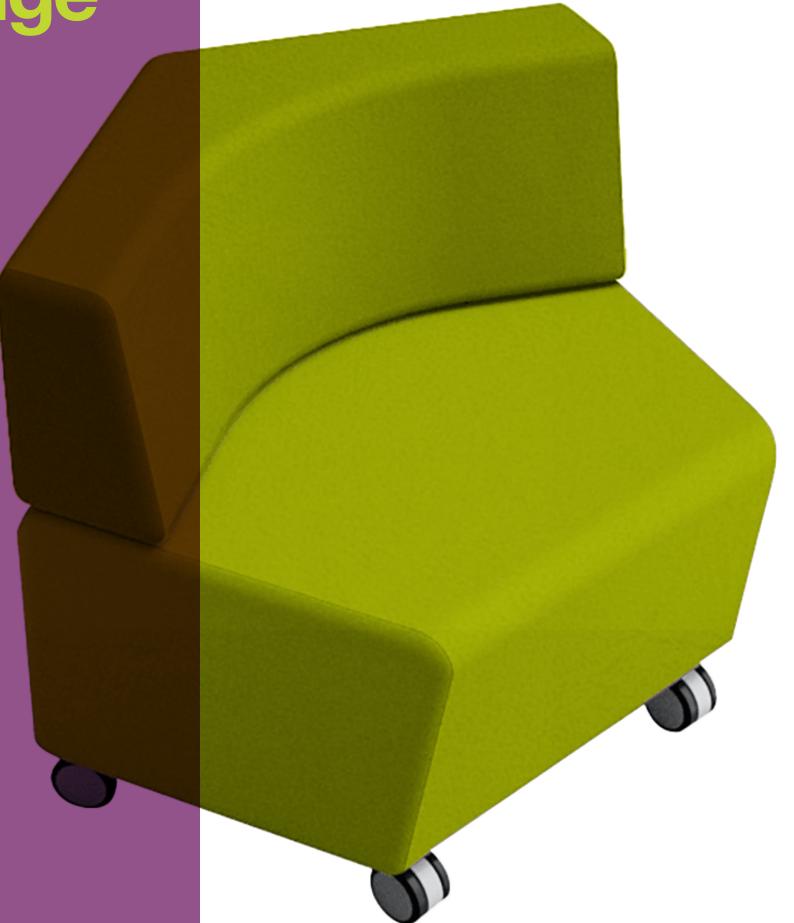

# Smart Softies<sup>TM</sup> Astral Lounge

Super smart system that's flexible, functional & fun

## Perfect for libraries, break out spaces and resource centres

Get creative and configure these modular soft furnishings in clusters for collaborative group learning or separate them for quiet thinking. The Astral Lounge was designed to add comfort, colour and fun to just about any space. Purposefully fitted with angled backrest for greater comfort and support, it will be a welcome addition to your libraries, study zones and staff areas.pairing two Bloc Lounges with a classroom table, or transform empty hallways into purposeful waiting areas.

#### **Features**

- Structure is built with Sebel patented Eco-Struts made from 100% recycled polypropylene and manufactured in Australia, creating sturdy yet light-weight pieces.
- Base heel relief for a sleeker look and less scuffing.
- Angled backrest for greater comfort, superior ergonomics and support.
- Completed with high quality dual-density foam padding, CNC cut timber panels, strong Eco-Struts and heavy-duty castors.
- Easily configure into numerous collaborative and individual settings with heavy-duty castors with rear locking brakes for easy placement.