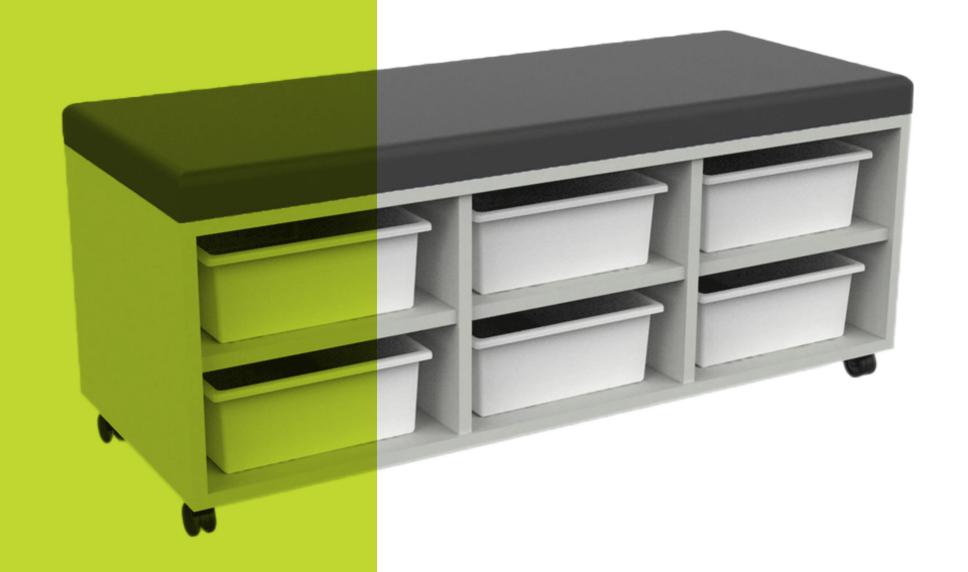

# Soft Top Tote **Storage Unit**

# Design conscious seating and storage system, all in one

With its contemporary look and range of colours, it will make the perfect addition to your classroom, staffroom or library.

The unit doubles as the perfect storage solution and seat. The upholstered foam padded top is comfortable to sit on as well as great for storing items in the six tote tubs or shelves.

#### **Features**

- Comes with 6 shelves and tote trays for storage compartments.
- Durable padded top, made from comfortable and durable foam.
- Six white tote trays included.
- Cabinet is a pre-finished laminate particle board.
- Available in a range of colourful vinyl tops.
- Available in a range of laminate finishes.