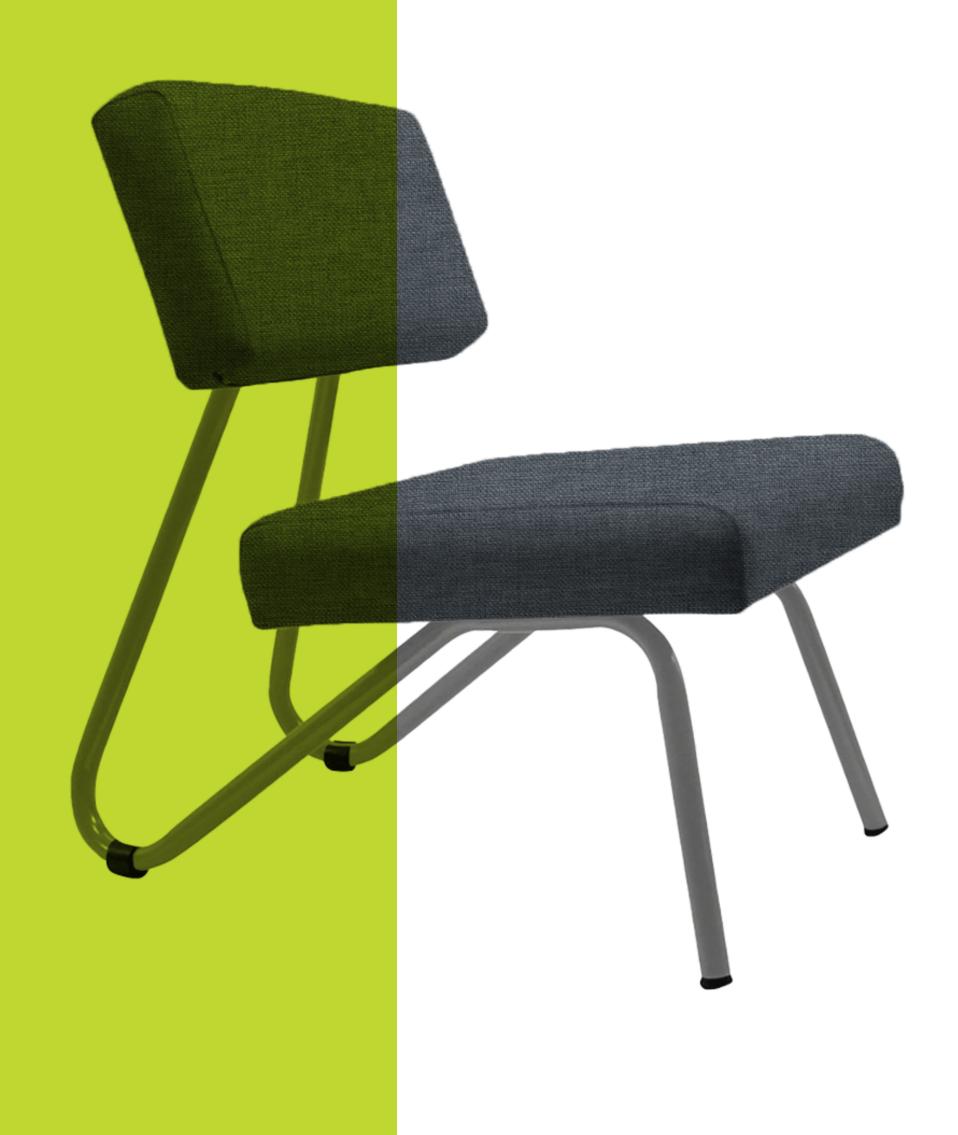

# **Relax Chair**

## **Designed with superior comfort, styling and** manoeuvrability in mind

A modern low chair with its compact, no-fuss style, the Relax Chair breathes life into any library, office or Common Room.

It is designed with superior comfort, styling and manoeuvrability in mind, and offers all the elements of a comfortable and lasting chair. The strong welded tubular frame is designed to give longterm strength and support under constant use, and its durable powdercoat resists chipping and scratching.

#### **Features**

- Supports a static seated load of 110kgs.
- · High-density foam cushioning ensures it will retain its distinctive shape and comfort for years to come.
- No arms for greater comfort.
- Can be upholstered in vinyl or fabric.
- All welded steel frames finished in chip resistant powdercoat.