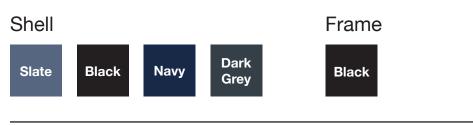

### **Colour Options**

#### Seat Upholsterv

| ocal opnor                    | Story   |            |      |      |      |        |        |        |          |
|-------------------------------|---------|------------|------|------|------|--------|--------|--------|----------|
| Warwick<br><b>Beachcomber</b> |         |            |      |      |      |        |        |        |          |
|                               | Magenta | Terracotta | Kiwi | Fern | Teal | Cobalt | Marine | Pewter | Graphite |

The colours shown have been reproduced to represent actual product colours as accurately as possible, however actual colours may vary. We recommend contacting your Sebel representative for a sample swatch for comparison prior to ordering.