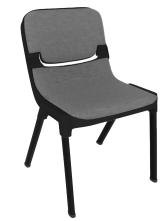

# Progress Padded Chair

## Lightweight, stackable, linkable and seriously comfortable.

Progress chairs are a no brainer when it comes to functions, student gatherings and events.

Our Progress chairs have long been the go-to choice for schools and assembly halls. Providing a generous seat size for maximum support and a built in backrest hinge which responds to the individual, maximum comfort and lumbar support is assured.

#### **Features**

- Progress Chair with Links also available.
- Versatile injection moulded high impact polypropylene seat.
- Anti-static, stain-resistant and UV protective.
- Engineered to withstand the rigours of constant commercial use.
- Superior level of comfort in both its ample width and its live hinge moulded into the backrest which responds to the individual, assuring maximum comfort with good lumbar support.
- Aluminium legs make it extremely lightweight.
- Chairs can be stacked up to 12 high for easy storage.
- Stacked chairs can be manoeuvred easily with the use of the Progress Chair Trolley.

#### **Options**

Progress Chair with Padded Seat

Progress Chair with Padded Seat and Back