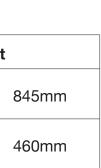

#### **Dimensions**

| Chair    | Width | Depth | Height  |  |  |
|----------|-------|-------|---------|--|--|
| 5        | 100   | 500   | Overall |  |  |
| Progress | 490mm | 530mm | Seat    |  |  |