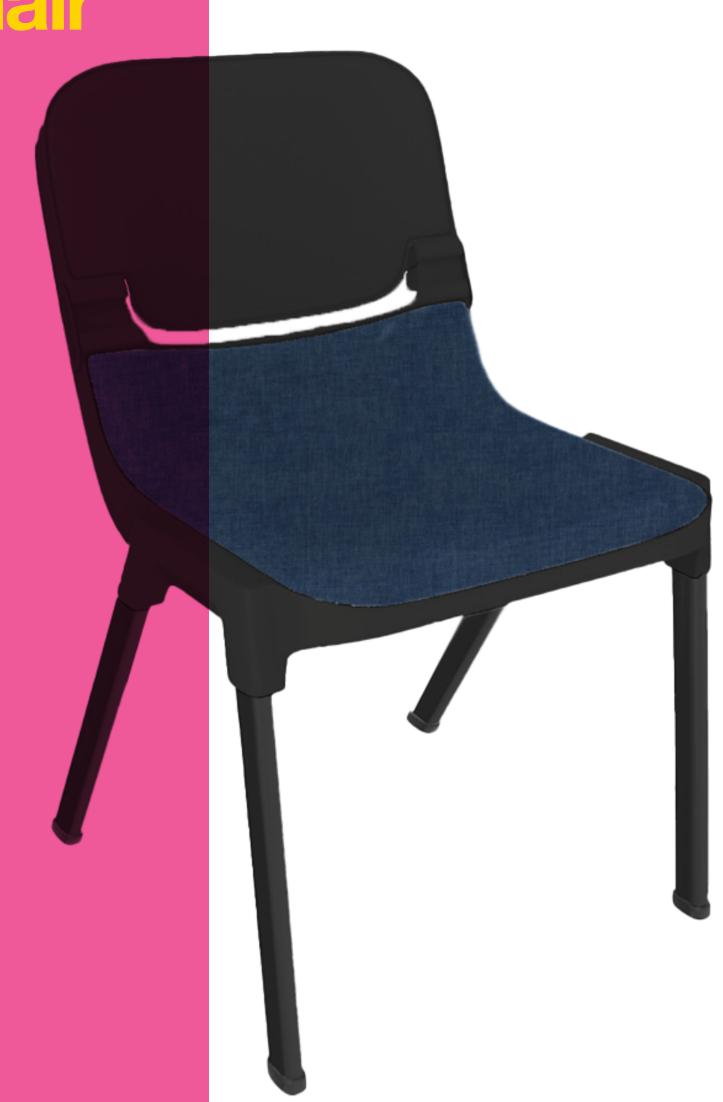

# Progress Padded Chair

## Lightweight, stackable, linkable and seriously comfortable.

Progress chairs are a no brainer when it comes to functions, student gatherings and events.

Our Progress chairs have long been the go-to choice for schools and assembly halls. Providing a generous seat size for maximum support and a built in backrest hinge which responds to the individual, maximum comfort and lumbar support is assured.

#### **Features**

- Progress Chair with Links also available.
- Versatile injection moulded high impact polypropylene seat.
- Anti-static, stain-resistant and UV protective.
- Engineered to withstand the rigours of constant commercial use.
- Superior level of comfort in both its ample width and its live hinge moulded into the backrest which responds to the individual, assuring maximum comfort with good lumbar support.
- Aluminium legs make it extremely lightweight.
- Chairs can be stacked up to 12 high for easy storage.
- Stacked chairs can be manoeuvred easily with the use of the Progress Chair Trolley.