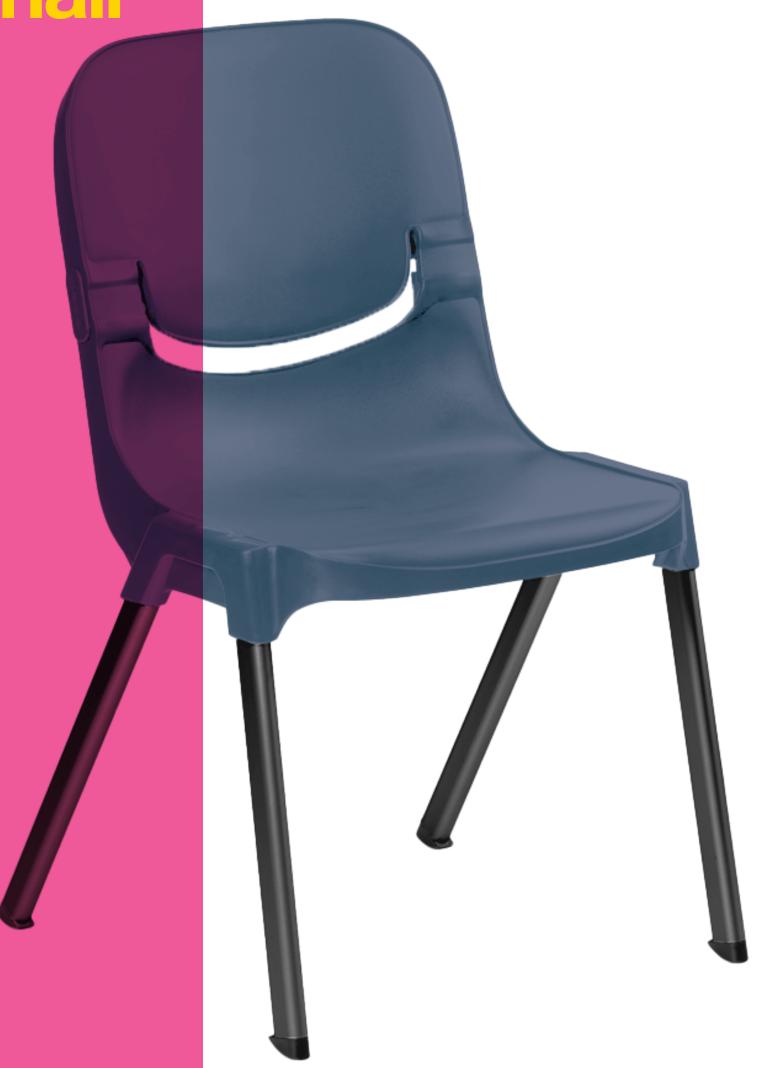

## Lightweight, stackable, linkable and seriously comfortable.

Progress chairs are a no brainer when it comes to functions, student gatherings and events.

Our Progress chairs have long been the go-to choice for schools and assembly halls. Providing a generous seat size for maximum support and a built in backrest hinge which responds to the individual, maximum comfort and lumbar support is assured.

#### **Features**

- · Progress Chair with Links also available.
- Versatile injection moulded high impact polypropylene seat.
- Anti-static, stain-resistant and UV protective.
- Engineered to withstand the rigours of constant commercial use.
- Superior level of comfort in both its ample width and its live hinge moulded into the backrest which responds to the individual, assuring maximum comfort with good lumbar support.
- · Aluminium legs make it extremely lightweight.
- · Chairs can be stacked up to 12 high for easy storage.
- · Stacked chairs can be manoeuvred easily with the use of the Progress Chair Trolley.