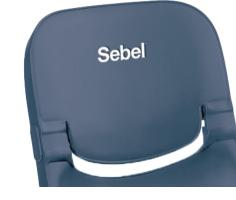

### **Options**

- Custom colours available. Minimum order quantity applies.
- Hot Stamping on the front and back of the backrest.
- Non-linking or linking options.

Hot Stamp