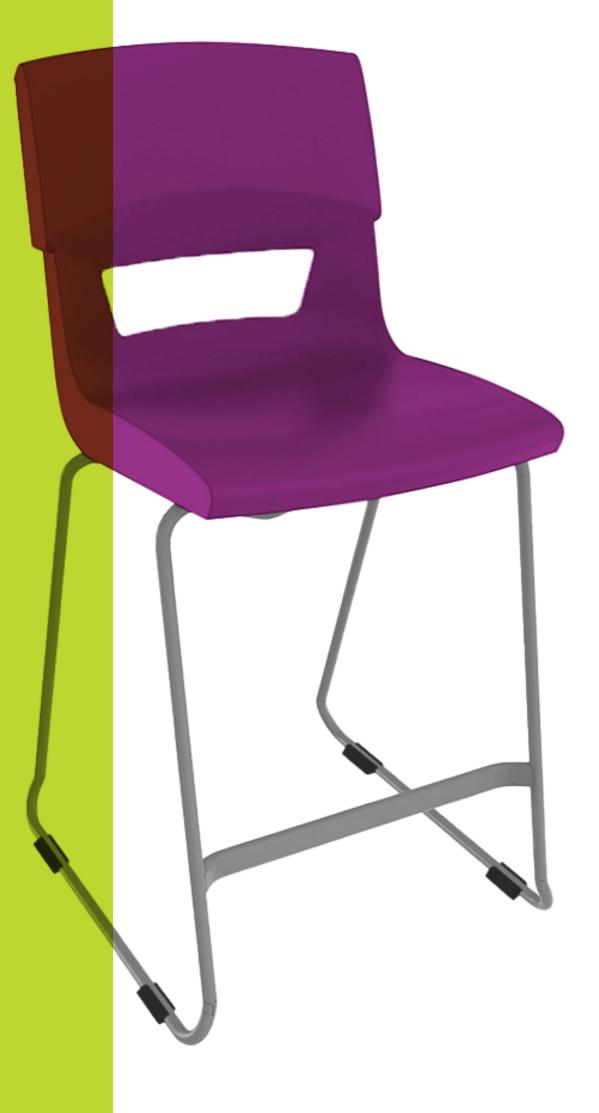

# **Perfect for tiered, interactive and** collaborative learning environments

Australia's number one student chair, Postura<sup>®</sup>, is also offered as a stool. **Designed with ergonomics and durability** in mind, the Postura<sup>®</sup> Plus Sled Base Stool is a simple yet stylish solution for modern learning environments.

The Postura<sup>®</sup> Plus Sled Base Stool teams up perfectly with benches in Libraries, Science Labs and Classrooms. They're ideal for tiered learning environments to encourage collaboration, and the premium polypropylene shell and strong fully welded steel frame will ensure that these stools stand up to the rigours of constant use.

#### **Features**

- Ergonomic and comfortable.
- Perfect lumbar position for sitting for long periods of time.
- The ultimate stool for durability and versatility.
- The larger Postura<sup>®</sup> Plus shell offers a seat suitable for senior students and adults alike.
- · Sturdy one-piece gas injection moulded shell.
- · Back ventilation is suitable for warm climates.
- Easy to clean, anti-static polypropylene stays cleaner and looks better longer.
- Lightweight, allowing students to move around with ease.
- Stacks up to five stools high for easy storage.