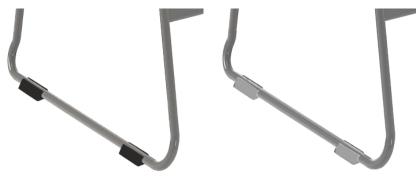

### **Options**

• Available with two floor glide options: Black Rubber for hard surfaces such as concrete, laminate and tiles, or Clear Polycarbonate for soft surfaces such as carpet.

**Black Rubber** Glides

Clear Polycarbonate Glides