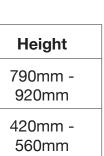

#### **Dimensions**

|  | Chair                                       |         | Width | Depth |  |
|--|---------------------------------------------|---------|-------|-------|--|
|  | Postura <sup>®</sup> Plus<br>Padded Gaslift | Overall | 600mm | 600mm |  |
|  |                                             | Seat    |       |       |  |