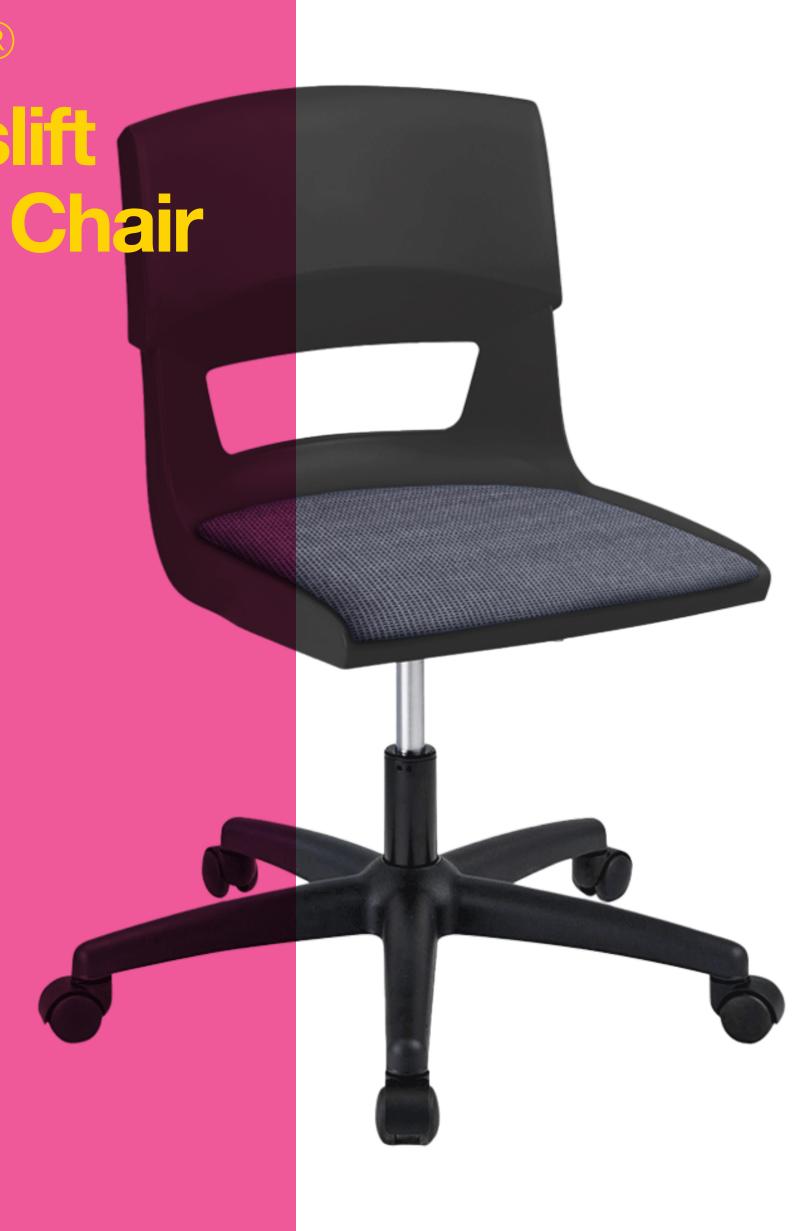

# Postura® Plus Gaslift **Padded Chair**

## **Designed for comfort and style**

**Created with senior students and adults** in mind, the Gaslift Padded task chair has been ergonomically designed to be ultra-durable and seriously comfortable for sitting for long periods of time.

Perfect for teachers, or any meeting room, the durable shell and strong five-point base with castors will ensure that these chairs stand up to the rigours of constant use.

#### **Features**

- Proudly Australian made.
- Perfect lumbar position for sitting for long periods of time.
- · Sturdy one-piece gas injection moulded shell with soft upholstered seat pad.
- · Back ventilation suitable for warm climates.
- Easy to clean, anti-static polypropylene stays cleaner and looks better longer.
- 20 year warranty on chair shell.