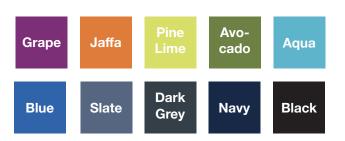

for comfort and style**

**Created with senior students and adults** in mind, the Gaslift Padded task chair has been ergonomically designed to be ultra-durable and seriously comfortable for sitting for long periods of time.

Perfect for teachers, or any meeting room, the durable shell and strong five-point base with castors will ensure that these chairs stand up to the rigours of constant use.

#### **Features**

- Proudly Australian made.
- Perfect lumbar position for sitting for long periods of time.
- · Sturdy one-piece gas injection moulded shell with soft upholstered seat pad.
- · Back ventilation suitable for warm climates.
- Easy to clean, anti-static polypropylene stays cleaner and looks better longer.
- 20 year warranty on chair shell.

### **Colour Options**

#### Shell Colours



#### Seat Upholstery



The colours shown have been reproduced to represent actual product colours as accurately as possible, however actual colours may vary. We recommend contacting your Sebel representative for a sample swatch for comparison prior to ordering.

For more information or samples, contact your Sebel representative, or email sales@sebelfurniture.com Sebel-BRO-130R2, E&OE

#### **Dimensions**

|  | Chair                                       |         | Width | Depth |  |
|--|---------------------------------------------|---------|-------|-------|--|
|  | Postura <sup>®</sup> Plus<br>Padded Gaslift | Overall | 600mm | 600mm |  |
|  |                                             | Seat    |       |       |  |