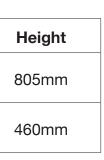

## **Dimensions**

| Chair                                |         | Width | Depth |  |
|--------------------------------------|---------|-------|-------|--|
| Postura <sup>®</sup> Plus<br>Linking | Overall | 520mm | 540mm |  |
|                                      | Seat    |       |       |  |