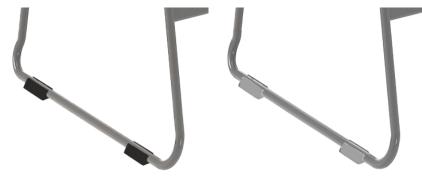

### **Options**

• Available with two floor glide options: Black Rubber for hard surfaces such as concrete, laminate and tiles, or Clear Polycarbonate for soft surfaces such as carpet.

**Black Rubber** Glides