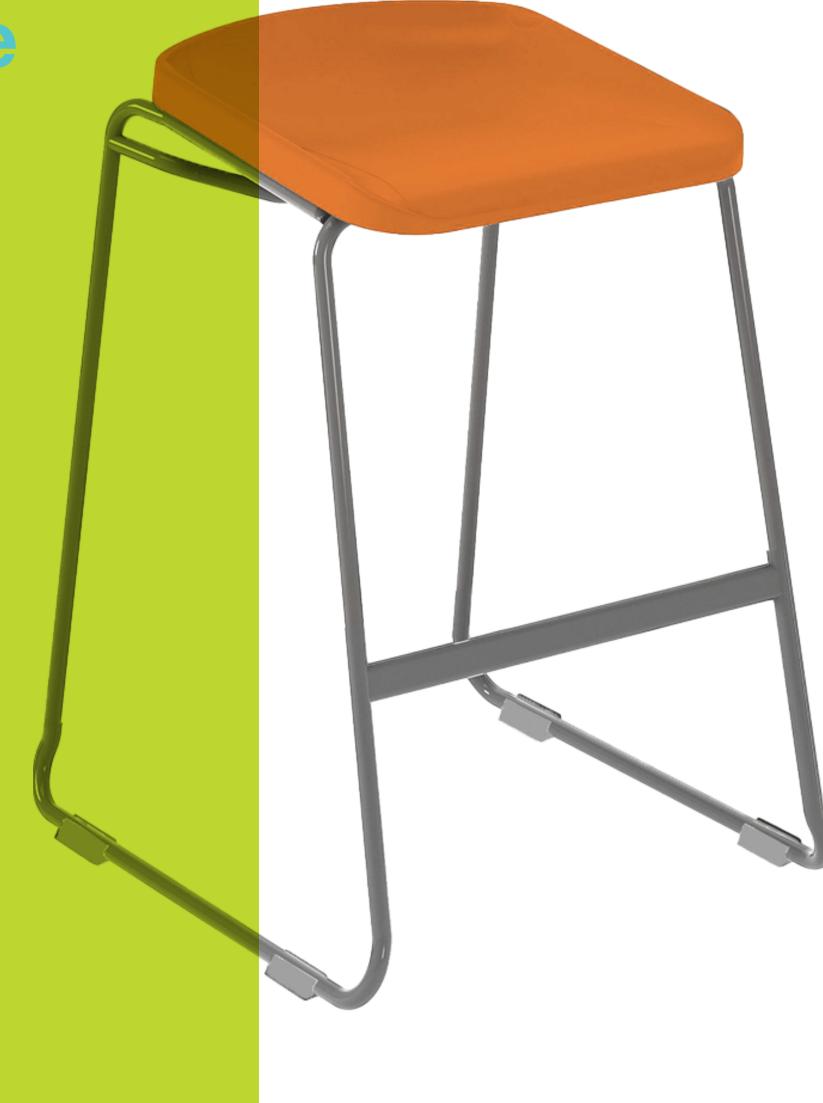

# **Ergonomically designed for school to** university students

**Designed with ergonomics and durability** in mind, the Postura<sup>®</sup> Focus Sled Base Stool is a simple yet stylish solution for modern learning environments.

Part of our most popular Postura<sup>®</sup> range, the Focus Stool is backed by the same science and engineering. The strong welded steel frame and highly-durable polypropylene seat provide maximum support, while the sled base adds an extra element of stability.

Finishing touches like the chip-resistant coating, built in bag hook and sturdy footrest are just a few of the details that set this stool apart from the rest.

#### **Features**

- Two size offerings cater for both Primary and Secondary School students.
- · Bag hook under the seat for efficient storage.
- · Welded steel frame finished in chip-resistant powdercoat.
- Seat manufactured from easy to clean and highly durable polypropylene.
- Stain and UV resistant seat.
- Frame design is wider at the base, offering additional stability for the user.
- Stacks up to three stools high for easy storage.