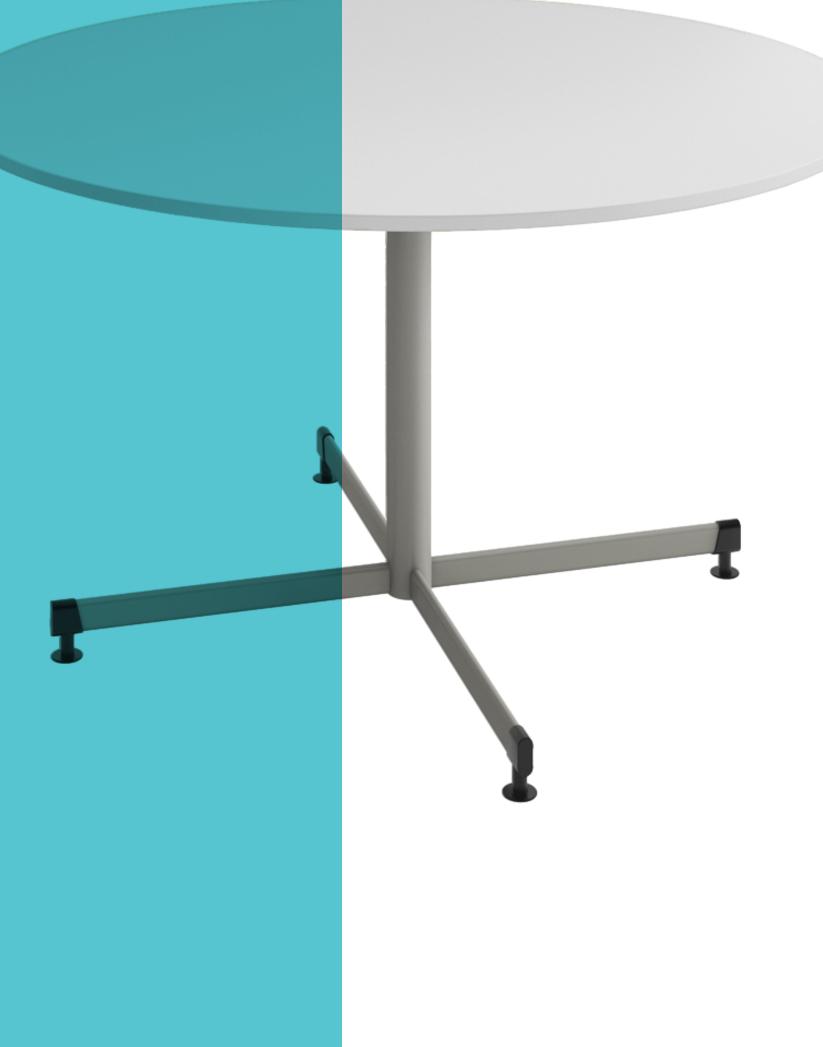

# **Focus Round** Table

## The Focus table allows you to adapt your classroom for project based learning and enhances group interaction.

A practical and space-saving design that doesn't interfere with occupants' knees and has minimum obstruction at floor level. The contemporary single column and all-welded powdercoated steel base is easy to clean and suitable for indoor use.

#### **Features**

- Low maintenance and easy to clean Rigid Edge laminated tabletops.
- Adjustable floor tips assist in levelling the table on uneven floor surfaces.
- Durable and versatile steel powdercoated column and legs.
- Table stem and leg design provides maximum support and stability.