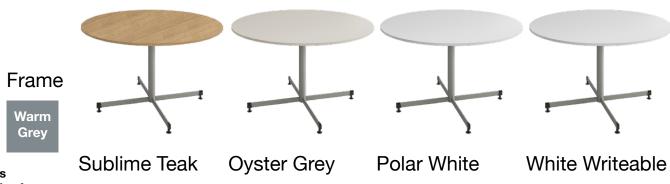

### **Colour Options**

The colours shown have been reproduced to represent actual product colours as accurately as possible, however actual colours may vary. We recommend contacting your Sebel representative for a sample swatch for comparison prior to ordering.

#### **Options**

• Rigid Edge (RE) self edge laminate in 4 colourways.