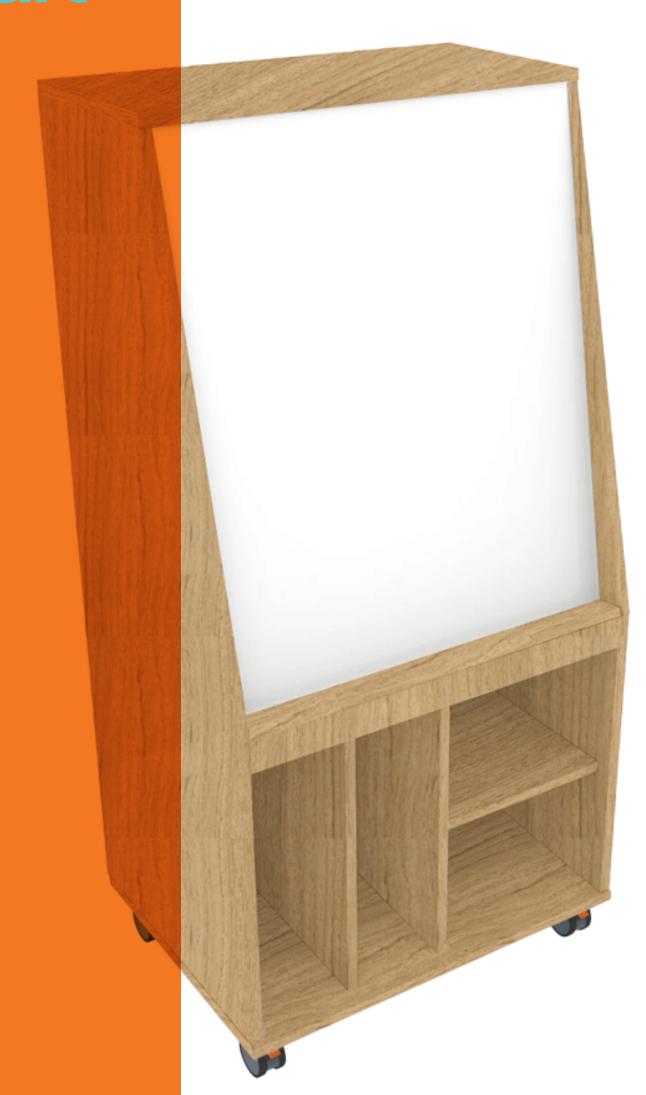

# Practical teaching and mobile storage solution

A creative and practical teaching solution, the Create-A-Cart is a whiteboard unit that encourages collaboration, and is a place to share ideas on the move.

Not only does the Create-A-Cart have a generous whiteboard surface for interactive working, whether in a group or individually, but the clever storage compartments provide convenient and easy access for all your classroom supplies. Easily and safely move the cart around and in between rooms, thanks to its durable and lockable castors.

#### **Features**

- · Large whiteboard surface.
- Open shelves for storage, compatible with standard sized Tote Trays.
- Easy to manouver with heavy duty lockable castors for safety.
- Proudly Australian made, using E0 MDF that inhibits bacteria and mould growth.
- Finished with durable ABS edging for optimal stain resistance and cleaning.