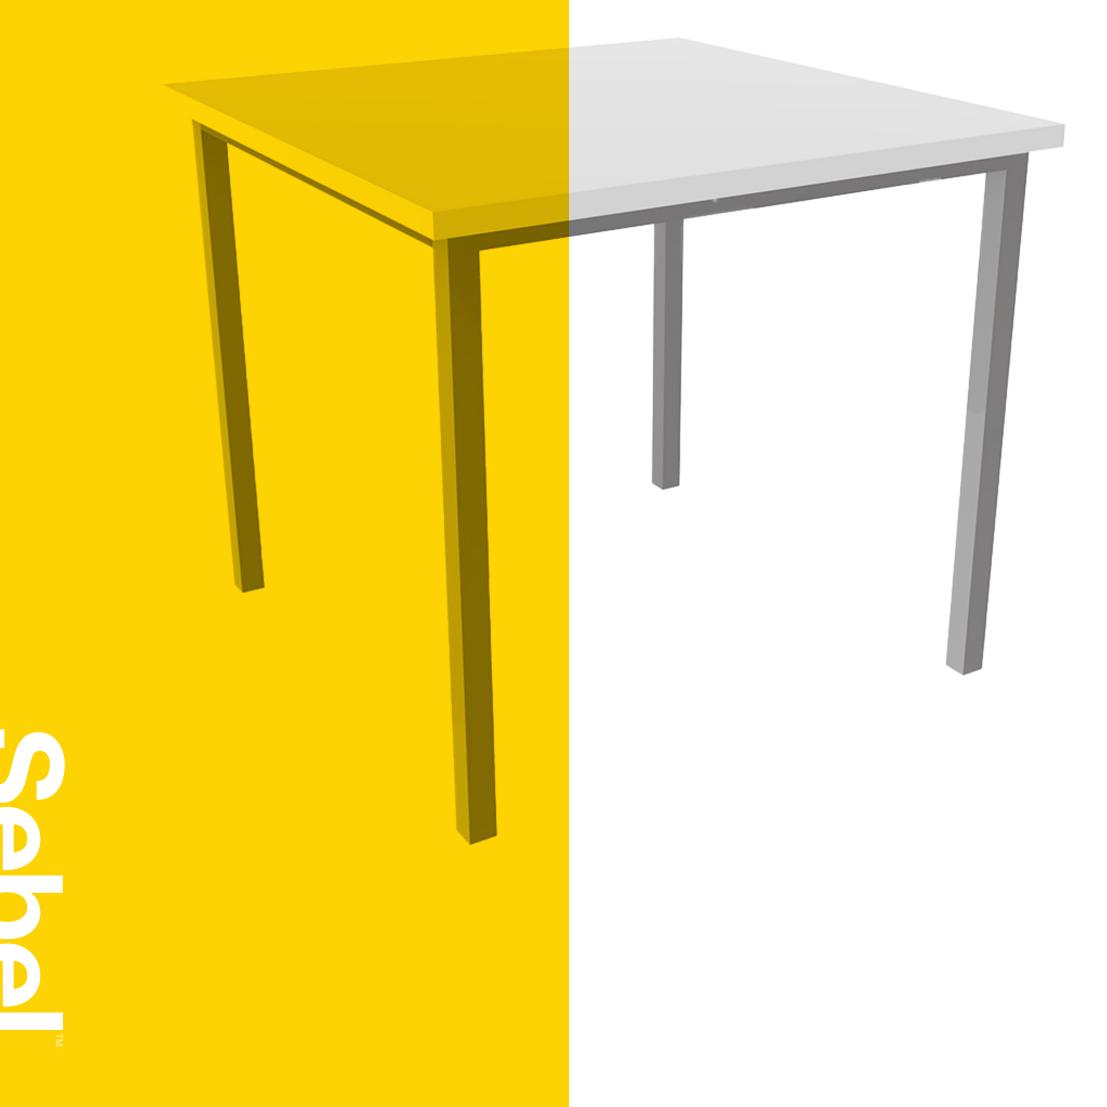

# **Create-A-Table** Square

## A single sized table option, for individual learning

The Create-A-Table range of student tables and desks are perfect for student group collaboration when formed into clusters. Its minimalist style offers both aesthetic appeal and stability.

Available in a range of options suitable for almost any requirement, Create-A-Tables have been built to perform under any circumstance. Featuring steel frames that offer stability and don't interfere with users chairs, and with easy-to-clean surfaces, it's ideal for classrooms, common rooms, meeting rooms, libraries and general conference areas.

#### **Features**

- Steel four legged frames offer stability without interference to chairs or people.
- Multiple table top shapes available to fit any space or room configuration.
- Easy to clean laminate tops with Rigid Edge or Performance Edge<sup>™</sup> options.