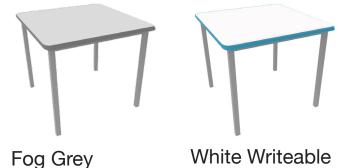

### **Options**

• Rigid Edge (RE) self edge laminate in three colourways.

• Performance Edge<sup>™</sup> (PE) laminate in two colourways.

The colours shown have been reproduced to represent actual product colours as accurately as possible, however actual colours may vary. We recommend contacting your Sebel representative for a sample swatch for comparison prior to ordering.

For more information or samples, contact your Sebel representative, or email sales@sebelfurniture.com

White Write-Fog Grey able

Performance Edge Top

**Colour Options** 

Oyster

Grey

Rigid Edge Top Colours

Polar