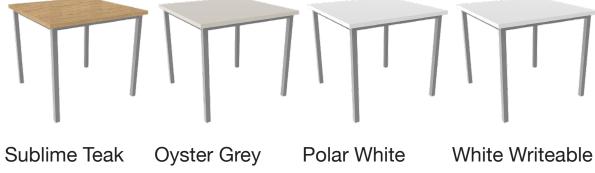

### **Options**

• Rigid Edge (RE) self edge laminate in three colourways.

• Performance Edge<sup>™</sup> (PE) laminate in two colourways.

The colours shown have been reproduced to represent actual product colours as accurately as possible, however actual colours may vary. We recommend contacting your Sebel representative for a sample swatch for comparison prior to ordering.

For more information or samples, contact your Sebel representative, or email sales@sebelfurniture.com

White Write-Fog Grey able

Performance Edge Top

**Colour Options** 

Oyster

Grey

Rigid Edge Top Colours

Polar