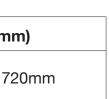

#### **Dimensions**

| Style  | Width | Depth | Table Heights (m      |
|--------|-------|-------|-----------------------|
| Square | 600mm | 600mm | 535, 580, 630, 680, 7 |