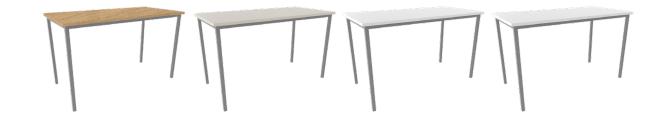

#### **Options**

• Rigid Edge (RE) self edge laminate in 4 colourways.

Sublime Teak

Oyster Grey

Polar White

White Writeable

Performance Edge<sup>™</sup> (PE) laminate in 2 colourways.

Frame