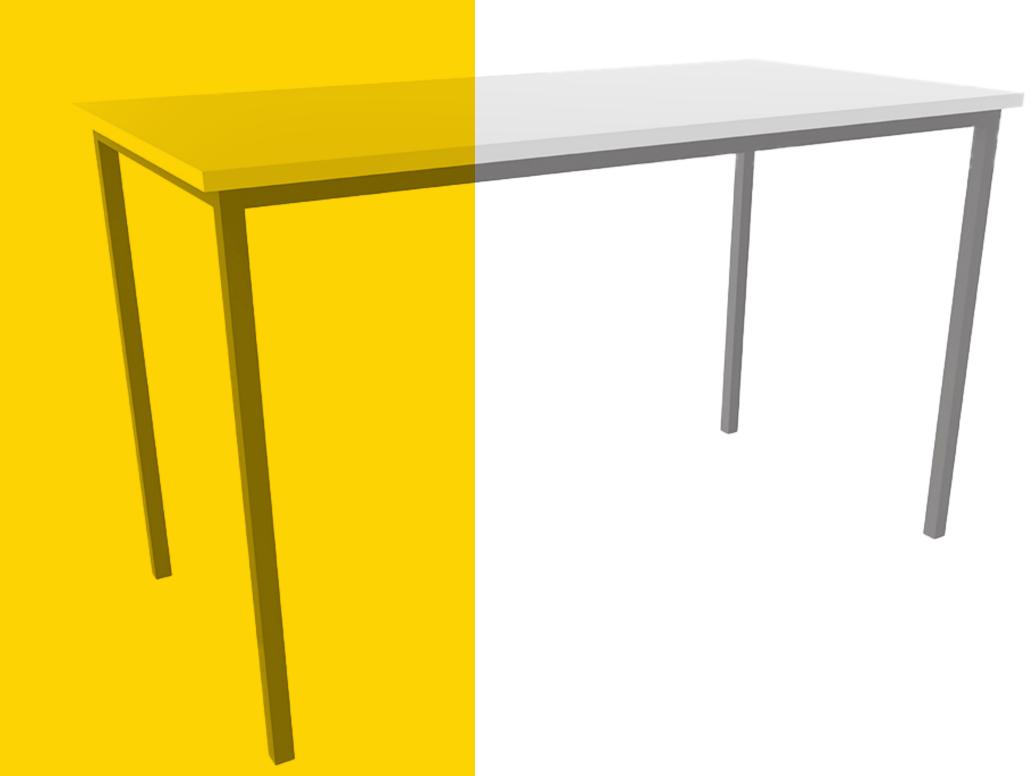

# Create-A-Table Rectangle

## Flexible and modern for a variety of different applications

The Create-A-Table range of student tables and desks are perfect for student group collaboration when formed into clusters. Its minimalist style offers both aesthetic appeal and stability.

Available in a range of options suitable for almost any requirement, Create-A-Tables have been built to perform under any circumstance. Featuring steel frames that offer stability and don't interfere with users chairs, and with easy-to-clean surfaces, it's ideal for classrooms, common rooms, meeting rooms, libraries and general conference areas.

#### **Features**

- Steel four legged frames offer stability without interference to chairs or people.
- Multiple table top shapes available to fit any space or room configuration.
- Easy to clean laminate tops with Rigid Edge or Performance Edge™ options.

## **Dimensions**

| Style     | Width  | Depth | Table Heights (mm)        |
|-----------|--------|-------|---------------------------|
| Rectangle | 1200mm | 600mm | 535, 580, 630, 680, 720mm |