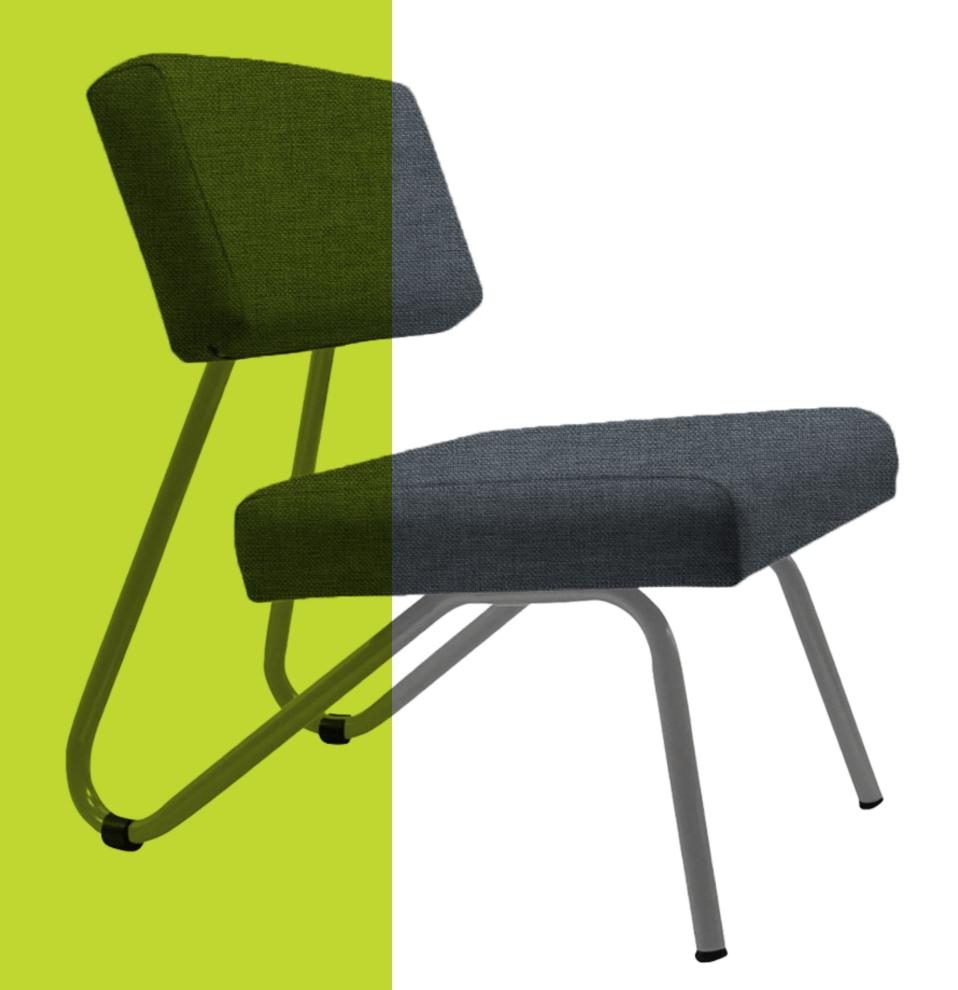

# Relax Chair

# Designed with superior comfort, styling and manoeuvrability in mind

A modern low chair with its compact, no-fuss style, the Relax Chair breathes life into any library, office or Common Room.

It is designed with superior comfort, styling and manoeuvrability in mind, and offers all the elements of a comfortable and lasting chair. The strong welded tubular frame is designed to give longterm strength and support under constant use, and its durable powdercoat resists chipping and scratching.

#### **Features**

- Supports a static seated load of 110kgs.
- High-density foam cushioning ensures it will retain its distinctive shape and comfort for years to come.
- No arms for greater comfort.
- Can be upholstered in vinyl or fabric.
- All welded steel frames finished in chip resistant powdercoat.