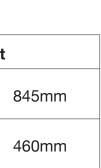

### **Dimensions**

| Chair    | Width | Depth | Height  |  |  |
|----------|-------|-------|---------|--|--|
| 5        | 100   | 500   | Overall |  |  |
| Progress | 490mm | 530mm | Seat    |  |  |