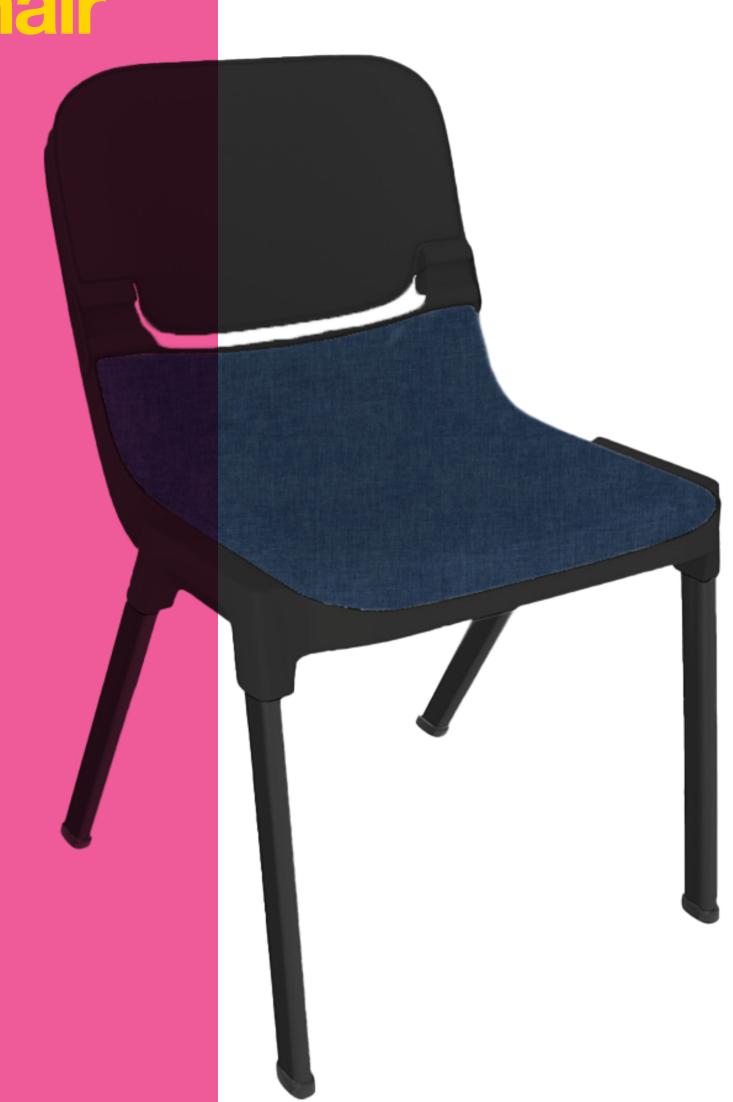

# Lightweight, stackable, linkable and seriously comfortable.

Progress chairs are a no brainer when it comes to functions, student gatherings and events.

Our Progress chairs have long been the go-to choice for schools and assembly halls. Providing a generous seat size for maximum support and a built in backrest hinge which responds to the individual, maximum comfort and lumbar support is assured.

#### **Features**

- Progress Chair with Links also available.
- Versatile injection moulded high impact polypropylene seat.
- Anti-static, stain-resistant and UV protective.
- Engineered to withstand the rigours of constant commercial use.
- Superior level of comfort in both its ample width and its live hinge moulded into the backrest which responds to the individual, assuring maximum comfort with good lumbar support.
- Aluminium legs make it extremely lightweight.
- Chairs can be stacked up to 12 high for easy storage.
- Stacked chairs can be manoeuvred easily with the use of the Progress Chair Trolley.