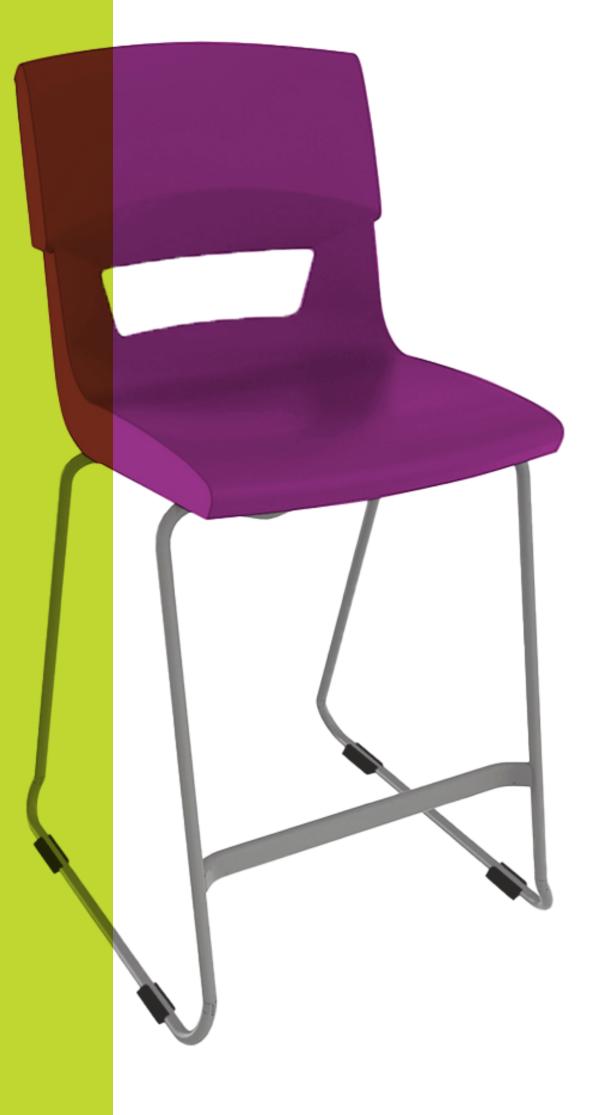

# **Perfect for tiered, interactive and** collaborative learning environments

Australia's number one student chair, Postura<sup>®</sup>, is also offered as a stool. **Designed with ergonomics and durability** in mind, the Postura<sup>®</sup> Plus Sled Base Stool is a simple yet stylish solution for modern learning environments.

The Postura<sup>®</sup> Plus Sled Base Stool teams up perfectly with benches in Libraries, Science Labs and Classrooms. They're ideal for tiered learning environments to encourage collaboration, and the premium polypropylene shell and strong fully welded steel frame will ensure that these stools stand up to the rigours of constant use.

#### **Features**

- Ergonomic and comfortable.
- Perfect lumbar position for sitting for long periods of time.
- · The ultimate stool for durability and versatility.
- The larger Postura<sup>®</sup> Plus shell offers a seat suitable for senior students and adults alike.
- · Sturdy one-piece gas injection moulded shell.
- · Back ventilation is suitable for warm climates.
- Easy to clean, anti-static polypropylene stays cleaner and looks better longer.
- Lightweight, allowing students to move around with ease.
- Stacks up to five stools high for easy storage.