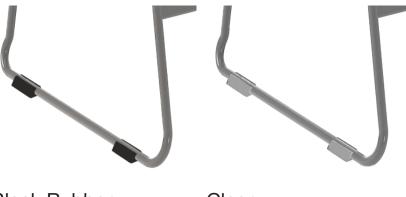

### **Options**

• Available with two floor glide options: Black Rubber for hard surfaces such as concrete, laminate and tiles, or Clear Polycarbonate for soft surfaces such as carpet.

**Black Rubber** Glides

Clear Polycarbonate Glides