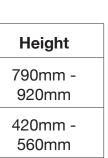

### **Dimensions**

| Chair                                       |         | Width | Depth |  |
|---------------------------------------------|---------|-------|-------|--|
| Postura <sup>®</sup> Plus<br>Padded Gaslift | Overall | 600mm | 600mm |  |
|                                             | Seat    |       |       |  |