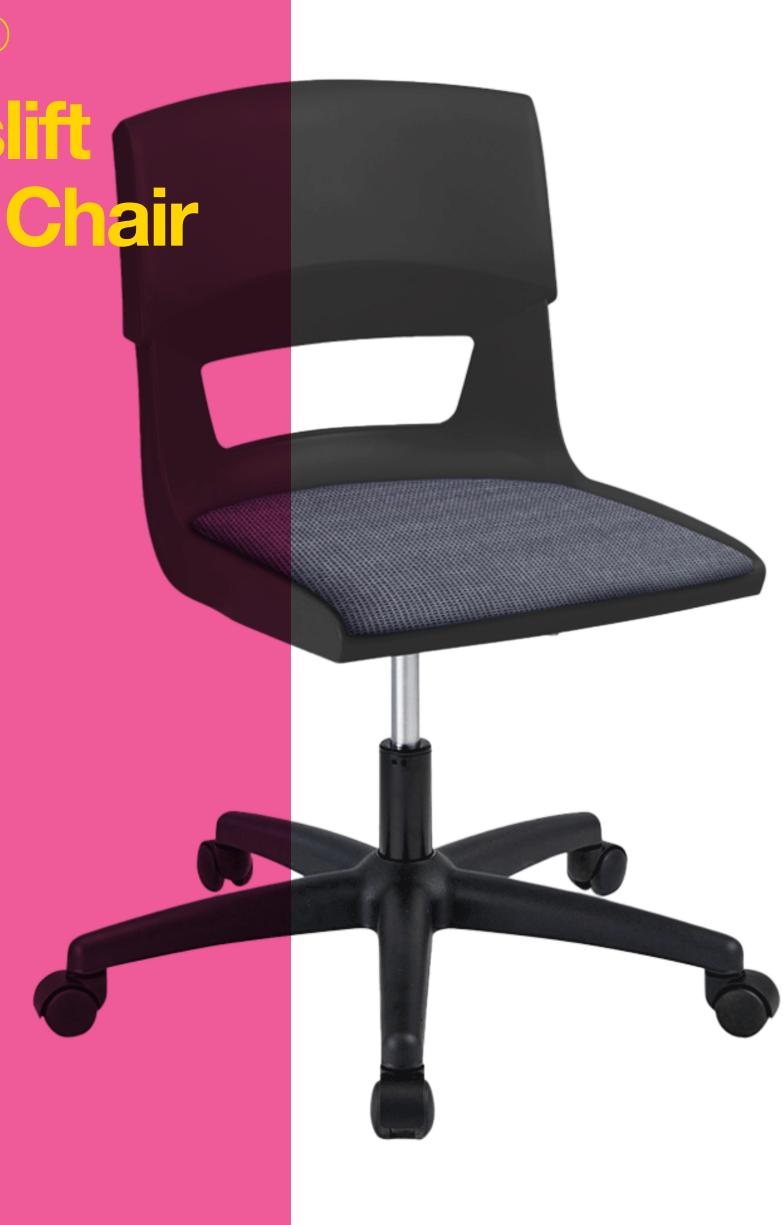

# Postura® Plus Gaslift Padded Chair

# **Designed for comfort and style**

**Created with senior students and adults** in mind, the Gaslift Padded task chair has been ergonomically designed to be ultra-durable and seriously comfortable for sitting for long periods of time.

Perfect for teachers, or any meeting room, the durable shell and strong five-point base with castors will ensure that these chairs stand up to the rigours of constant use.

#### **Features**

- Proudly Australian made.
- Perfect lumbar position for sitting for long periods of time.
- · Sturdy one-piece gas injection moulded shell with soft upholstered seat pad.
- · Back ventilation suitable for warm climates.
- Easy to clean, anti-static polypropylene stays cleaner and looks better longer.
- 20 year warranty on chair shell.