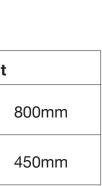

#### **Dimensions**

| Chair                                               | Width  | Depth | Height  |  |
|-----------------------------------------------------|--------|-------|---------|--|
| Postura <sup>®</sup> Plus<br>4 Seat Auditto<br>Unit | 1870mm | 515mm | Overall |  |
|                                                     |        |       | Seat    |  |