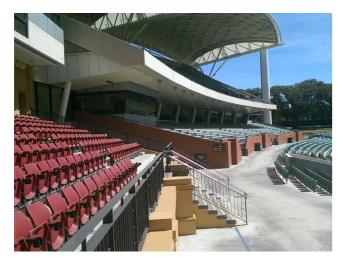

Originally purpose built and designed for the 2000 Sydney Olympics, our Podium took out the Australian Design Award. Since then, it has featured in hundreds of stadiums and auditoriums around Australia, and across the globe. From ANZ and Suncorp stadium to leading Universities, Podium offers the highest quality spectator comfort, strength and durability like no other!

Its unparalleled award winning design continues to make it the go-to choice for spectator seating.

Podium offers superior, high performing features, such as:

- Premium quality UV resistant polypropylene to keep your Podium seating looking as good as new
- Full length wrap-around back for better lumbar support
- · Easy clean high gloss finish
- Waterfall front edge gives extra knee support where needed, maximising comfort for long sitting periods
- · Three quarter gravity tilt reduces seat maintenance
- · Non-destructive dismantling enables seat re-use
- · Non-permanent rail mounting system for configuration flexibility