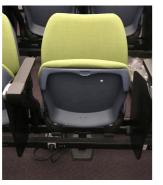

#### Backrest styles

Available in a range of different backrests to complement any venue design requirements

#### Various mounting options

Suits riser and pedestal mount platforms. Perfect for any application, from indoor arenas, stadiums and educational facilities.