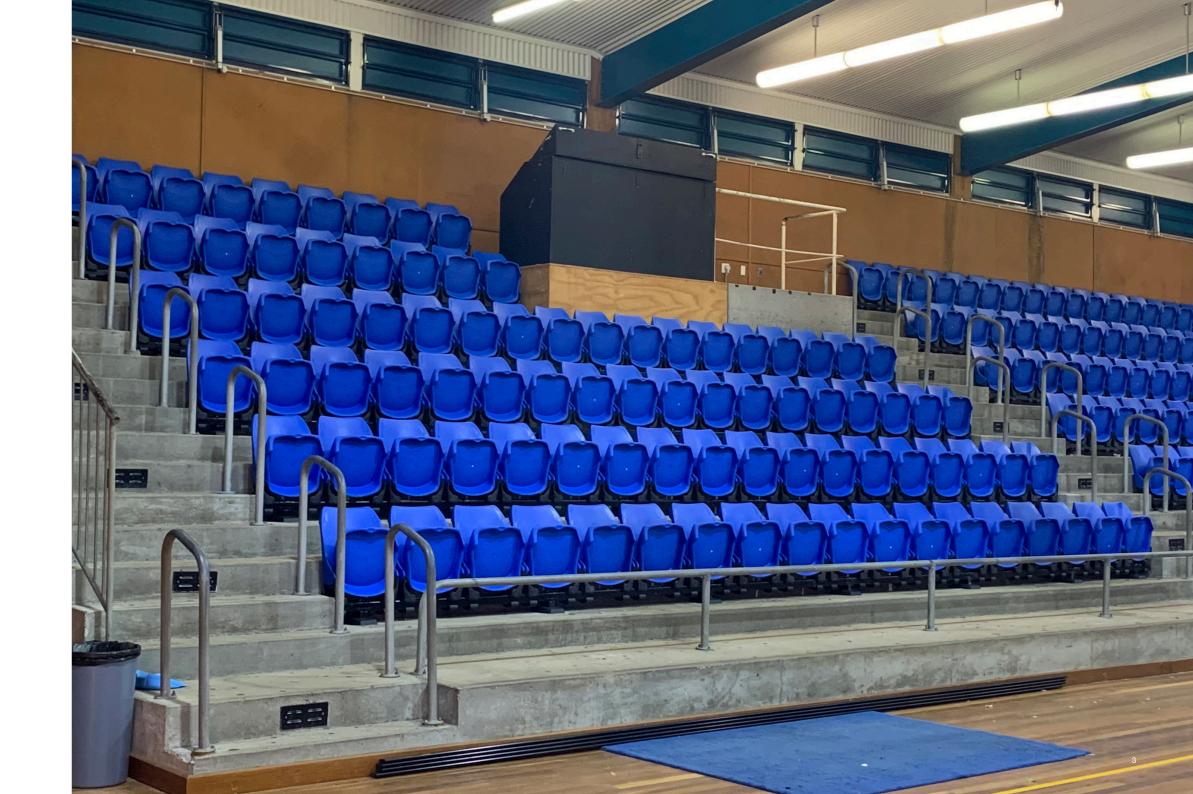

#### Various mounting options

Suits riser and pedestal mount platforms. Perfect for any application, from indoor arenas, stadiums and educational facilities.