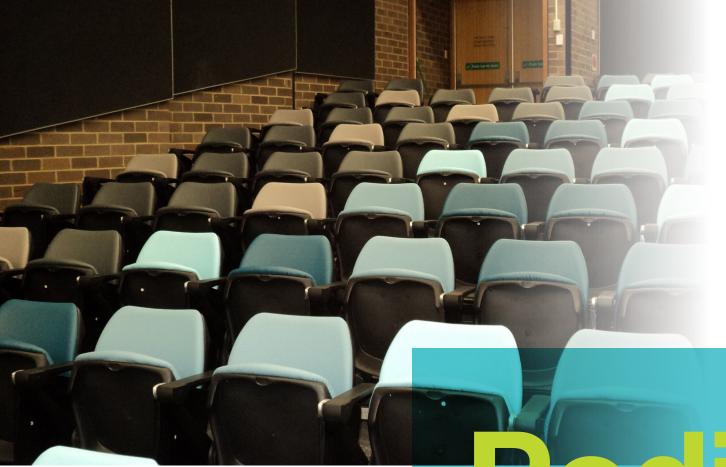

Our high performing spectator seating products have been the go-to choice for hundreds of stadiums, grand stands, lecture theatres and halls around the globe.

Experience the epitome of spectator seating with Podium.

Originally purpose built and designed for the 2000 Sydney Olympics, our Podium took out the Australian Design Award. Since then, it has featured in hundreds of stadiums and auditoriums around Australia, and across the globe. From ANZ and Suncorp stadium to leading Universities, Podium offers the highest quality spectator comfort, strength and durability like no other!

Its unparalleled award winning design continues to make it the go-to choice for spectator seating.

Podium offers superior, high performing features, such as:

- Premium quality UV resistant polypropylene to keep your Podium seating looking as good as new
- Full length wrap-around back for better lumbar support
- · Easy clean high gloss finish
- Waterfall front edge gives extra knee support where needed, maximising comfort for long sitting periods
- · Three quarter gravity tilt reduces seat maintenance
- · Non-destructive dismantling enables seat re-use
- · Non-permanent rail mounting system for configuration flexibility