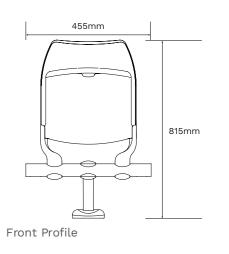

## Podium layout dimensions

| Seat centres<br>(mm) | Tread depth minimum (mm |
|----------------------|-------------------------|
| 460                  | 800                     |
| 510                  | 800                     |
| 530                  | 850                     |
| 530                  | 900                     |
|                      | 460<br>510<br>530       |