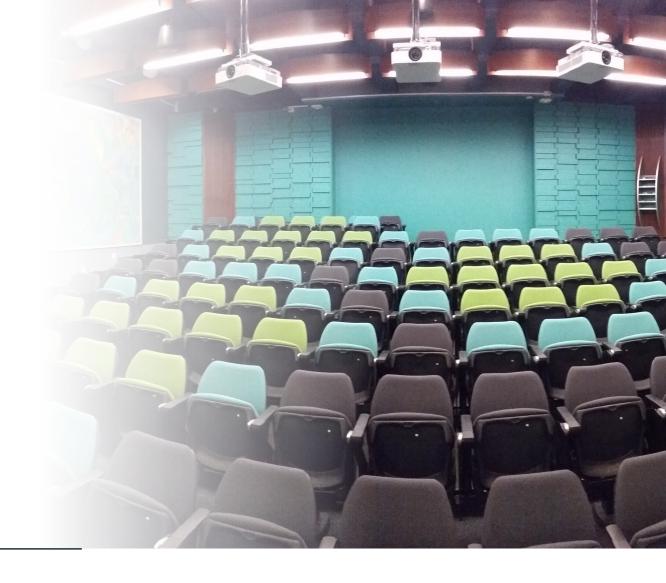

#### Backrest styles

Available in a range of different backrests to complement any venue design requirements

#### Folding tablet arms

a range of Generous 'anti-panic'
ckrests to tablet arms make it the ideal choice for lecture and irements auditorium seating.