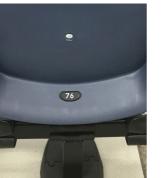

### Row and seat identification

Seat numbering on front lip. Row lettering and row end illumination available.