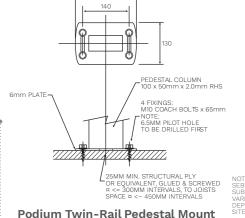

#### Available for both concrete and timber mounts

Timber

Coach Bolt

NOTE: STANDAR SEBEL FIXING SUBJECT TO VARIATION DEPENDING ON SITE CONDITION

4