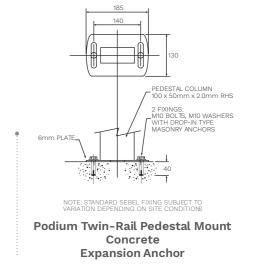

#### Available for both concrete and timber mounts

Timber

Coach Bolt

NOTE: STANDAR SEBEL FIXING SUBJECT TO VARIATION DEPENDING ON SITE CONDITION

4