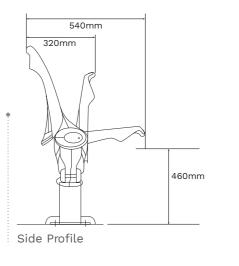

## Podium layout dimensions

| Seat centres<br>(mm) | Tread depth minimum (mm |
|----------------------|-------------------------|
| 460                  | 800                     |
| 510                  | 800                     |
| 530                  | 850                     |
| 530                  | 900                     |
|                      | 460<br>510<br>530       |