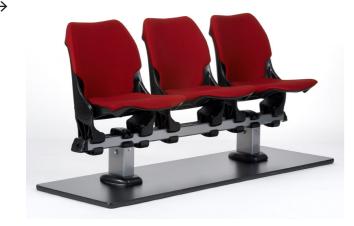

#### Various mounting options

Suits riser and pedestal mount platforms. Perfect for any application, from indoor arenas, stadiums and educational facilities.