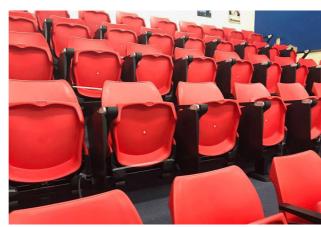

Originally purpose built and designed for the 2000 Sydney Olympics, our Podium took out the Australian Design Award. Since then, it has featured in hundreds of stadiums and auditoriums around Australia, and across the globe. From ANZ and Suncorp stadium to leading Universities, Podium offers the highest quality spectator comfort, strength and durability like no other!

Its unparalleled award winning design continues to make it the go-to choice for spectator seating.

Podium offers superior, high performing features, such as:

- Premium quality UV resistant polypropylene to keep your Podium seating looking as good as new
- Full length wrap-around back for better lumbar support
- · Easy clean high gloss finish
- Waterfall front edge gives extra knee support where needed, maximising comfort for long sitting periods
- · Three quarter gravity tilt reduces seat maintenance
- · Non-destructive dismantling enables seat re-use
- · Non-permanent rail mounting system for configuration flexibility