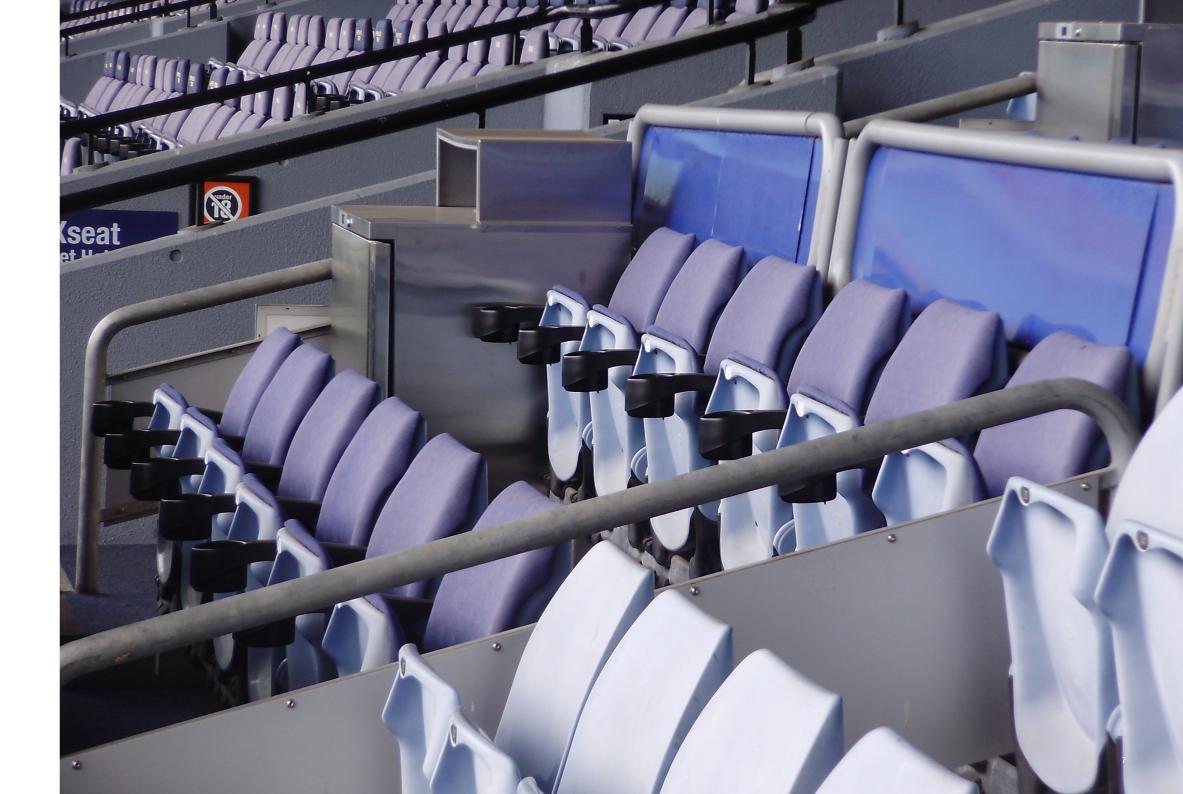

# Podium offers a variety of options

- Backrest styles
- Folding tablet arms
- Branded stamping and embroidery options
- Armrests and cup holders
- Upholstered seat and back
- Mounting options
- Row and seat identification
- UV and/or fire rated
- GPO and/or USB power
- Dust shroud cover
- · Tablets for wheelchair users

#### GPO and/or USB Power

General purpose outlets and/or USB ports can be incorporated into the seats.

#### Various mounting options

Suits riser and pedestal mount platforms. Perfect for any application, from indoor arenas, stadiums and educational facilities.