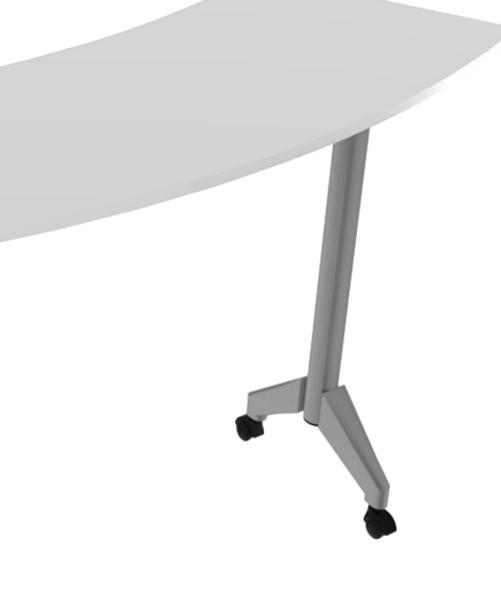

**Features** 

- Curved design matches perfectly with our Low Back and High Back Curved Smart Softies<sup>™</sup> Lounges.
- Durable structural board with an easy-to-clean laminated top finish.
- Modular works as a standalone table, or configure in clusters to accomodate larger groups.
- Durable lockable castors make the tables easy to reconfigure.
- Maximised leg space (and clearance) enhances user experience.
- Fixed leg design for a sleek minimalist design profile.