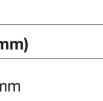

#### **Dimensions**

| Style               | Width  | Depth | Table Heights (m |
|---------------------|--------|-------|------------------|
| Pirouette<br>Curved | 1072mm | 450mm | 725mm or 905m    |