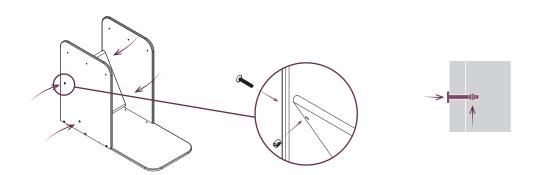

## **Assembly instructions:**

Tip base on its end.
Place sides with back
rest fastening holes
drawing a line to
the right.

Fix sides to base using x6 cross dowels & x6 45mm bolts.

Slide upholstered sleeve over the back rest.

Position back in line with the fixing holes on the sides & fasten using x4 cross dowels & x4 45mm Bolts.

Position outer and inner roof either side of the wall with the grooves facing towards the middle.