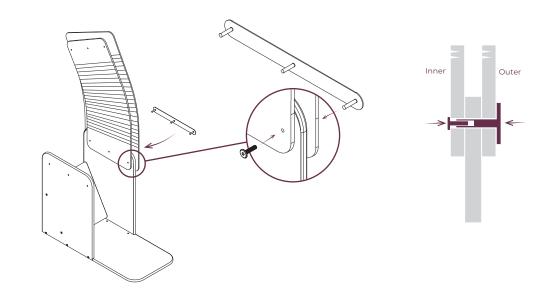

Position back in line with the fixing holes on the sides & fasten using x4 cross dowels & x4 45mm Bolts.

Position outer and inner roof either side of the wall with the grooves facing towards the middle.

Slide the fixing bar through the fixing holes & secure using x3 20mm bolts.

Fold the Inner and Outer roof over & position either side of the wall.

Slide the fixing bar through the fastening holes & secure using x3 20mm bolts.