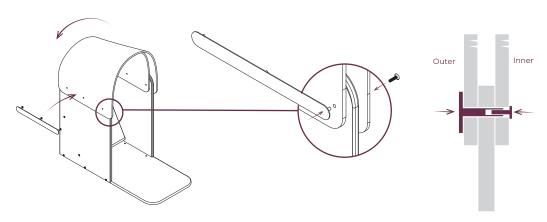

Slide the fixing bar through the fixing holes & secure using x3 20mm bolts.

Fold the Inner and Outer roof over & position either side of the wall.

Slide the fixing bar through the fastening holes & secure using x3 20mm bolts.