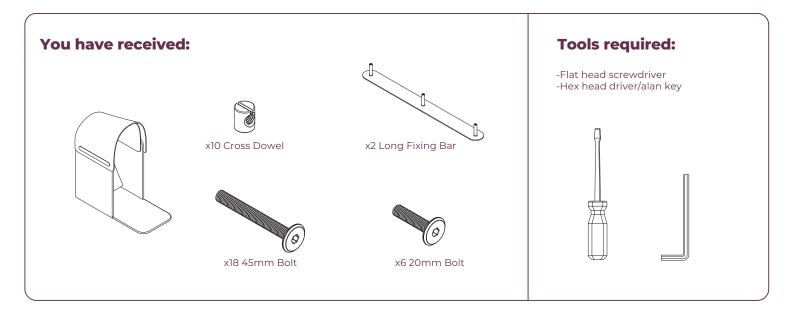

## **Assembly instructions:**

Tip base on its end.
Place sides with back
rest fastening holes
drawing a line to
the right.

Fix sides to base using x6 cross dowels & x6 45mm bolts.

Slide upholstered sleeve over the back rest.