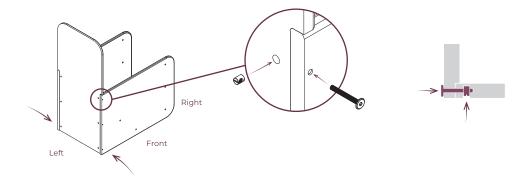

## **Assembly instructions:**

Tip base on its end.
Place sides with back
rest fastening holes
drawing a line to
the right.

Fix sides to base using x6 cross dowels & x6 45mm bolts.

Slide upholstered sleeve over the back rest.

Position back in line with the fixing holes on the sides & fasten using x4 cross dowels & x4 45mm Bolts.

Position outer and inner roof either side of the wall with the grooves facing towards the middle.