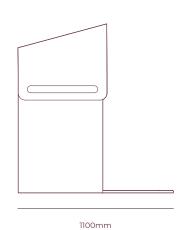

## Hideaway Hood

The Hideaway Hood provides a personal refuge for kids in search of sanctuary. Creating the space to carry out a solo task, take a break or just reset.

| Product Name | Hideaway Hood                                                                                                                                                                                                                                                                                                                                                   |                                                    |
|--------------|-----------------------------------------------------------------------------------------------------------------------------------------------------------------------------------------------------------------------------------------------------------------------------------------------------------------------------------------------------------------|----------------------------------------------------|
| Features     | <ul> <li>Creates solo refuge in an open plan learning environment</li> <li>Acoustic hood reduces distractions and increases focus</li> <li>Allows students to self regulate, enhancing personal wellbeing</li> <li>Materials, colours and textures directly inspired by nature</li> <li>Durable timber construction with commercial grade upholstery</li> </ul> |                                                    |
| Size         | Hood: 535 W x 1100 D x 1200 H Seat: 440 W x 800 D x 540                                                                                                                                                                                                                                                                                                         |                                                    |
| Materials    | FSC Plywood, Polyester & Wool Blend Fabric, PET Acoustic Panel, Steel                                                                                                                                                                                                                                                                                           |                                                    |
| Assembly     | Assembly required                                                                                                                                                                                                                                                                                                                                               |                                                    |
| Warranty     | 2 years                                                                                                                                                                                                                                                                                                                                                         |                                                    |
| Colours      | Green Blue                                                                                                                                                                                                                                                                                                                                                      | Options  Green  Hideaway Seat  Blue  Hideaway Seat |

## **Dimensions**

Design Registered in New Zealand & Australia