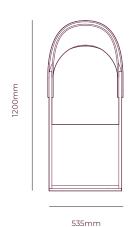

## Hideaway Hood

The Hideaway Hood provides a personal refuge for kids in search of sanctuary. Creating the space to carry out a solo task, take a break or just reset.

| Product Name | Hideaway Hood                                                                                                                                                                                                                                                                                                                                                   |                                                    |
|--------------|-----------------------------------------------------------------------------------------------------------------------------------------------------------------------------------------------------------------------------------------------------------------------------------------------------------------------------------------------------------------|----------------------------------------------------|
| Features     | <ul> <li>Creates solo refuge in an open plan learning environment</li> <li>Acoustic hood reduces distractions and increases focus</li> <li>Allows students to self regulate, enhancing personal wellbeing</li> <li>Materials, colours and textures directly inspired by nature</li> <li>Durable timber construction with commercial grade upholstery</li> </ul> |                                                    |
| Size         | Hood: 535 W x 1100 D x 1200 H Seat: 440 W x 800 D x 540                                                                                                                                                                                                                                                                                                         |                                                    |
| Materials    | FSC Plywood, Polyester & Wool Blend Fabric, PET Acoustic Panel, Steel                                                                                                                                                                                                                                                                                           |                                                    |
| Assembly     | Assembly required                                                                                                                                                                                                                                                                                                                                               |                                                    |
| Warranty     | 2 years                                                                                                                                                                                                                                                                                                                                                         |                                                    |
| Colours      | Green Blue                                                                                                                                                                                                                                                                                                                                                      | Options  Green  Hideaway Seat  Blue  Hideaway Seat |

## **Dimensions**

Design Registered in New Zealand & Australia