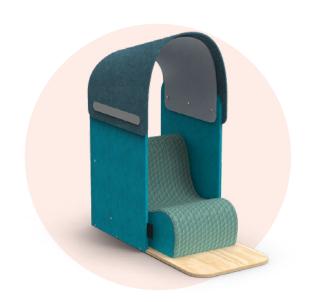

## Hideaway Hood

The Hideaway Hood provides a personal refuge for kids in search of sanctuary. Creating the space to carry out a solo task, take a break or just reset.

| Product Name | Hideaway Hood                                                                                                                                                                                                                                                                                                                                                   |                                                    |
|--------------|-----------------------------------------------------------------------------------------------------------------------------------------------------------------------------------------------------------------------------------------------------------------------------------------------------------------------------------------------------------------|----------------------------------------------------|
| Features     | <ul> <li>Creates solo refuge in an open plan learning environment</li> <li>Acoustic hood reduces distractions and increases focus</li> <li>Allows students to self regulate, enhancing personal wellbeing</li> <li>Materials, colours and textures directly inspired by nature</li> <li>Durable timber construction with commercial grade upholstery</li> </ul> |                                                    |
| Size         | Hood: 535 W x 1100 D x 1200 H Seat: 440 W x 800 D x 540                                                                                                                                                                                                                                                                                                         |                                                    |
| Materials    | FSC Plywood, Polyester & Wool Blend Fabric, PET Acoustic Panel, Steel                                                                                                                                                                                                                                                                                           |                                                    |
| Assembly     | Assembly required                                                                                                                                                                                                                                                                                                                                               |                                                    |
| Warranty     | 2 years                                                                                                                                                                                                                                                                                                                                                         |                                                    |
| Colours      | Green Blue                                                                                                                                                                                                                                                                                                                                                      | Options  Green  Hideaway Seat  Blue  Hideaway Seat |