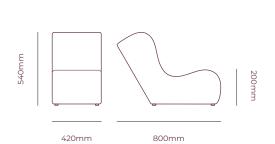

## Hideaway Hood

The Hideaway Hood provides a personal refuge for kids in search of sanctuary. Creating the space to carry out a solo task, take a break or just reset.

| Product Name | Hideaway Hood                                                                                                                                                                                                                                                                                                                                                   |                                                    |
|--------------|-----------------------------------------------------------------------------------------------------------------------------------------------------------------------------------------------------------------------------------------------------------------------------------------------------------------------------------------------------------------|----------------------------------------------------|
| Features     | <ul> <li>Creates solo refuge in an open plan learning environment</li> <li>Acoustic hood reduces distractions and increases focus</li> <li>Allows students to self regulate, enhancing personal wellbeing</li> <li>Materials, colours and textures directly inspired by nature</li> <li>Durable timber construction with commercial grade upholstery</li> </ul> |                                                    |
| Size         | Hood: 535 W x 1100 D x 1200 H Seat: 440 W x 800 D x 540                                                                                                                                                                                                                                                                                                         |                                                    |
| Materials    | FSC Plywood, Polyester & Wool Blend Fabric, PET Acoustic Panel, Steel                                                                                                                                                                                                                                                                                           |                                                    |
| Assembly     | Assembly required                                                                                                                                                                                                                                                                                                                                               |                                                    |
| Warranty     | 2 years                                                                                                                                                                                                                                                                                                                                                         |                                                    |
| Colours      | Green Blue                                                                                                                                                                                                                                                                                                                                                      | Options  Green  Hideaway Seat  Blue  Hideaway Seat |

## **Dimensions**

Design Registered in New Zealand & Australia