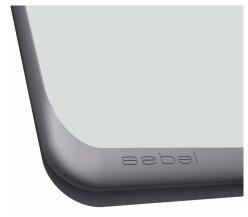

#### **Features**

- Easy to fold, frame collapses flat for ease of storage and can be stacked to optimise space.
- · Suitable for examinations and everyday use.
- Durable tamper resistant injection mould polypropylene Performance Edge™ with laminated top.
- 10 year warranty on the Performance Edge™ top.
- Easy storage and manoeuvrability with optional trolley (12 unit capacity).

#### **Options**

Performance Edge™

Trolley available