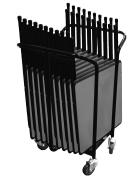

#### **Features**

- Easy to fold, frame collapses flat for ease of storage and can be stacked to optimise space.
- · Suitable for examinations and everyday use.
- Durable tamper resistant injection mould polypropylene Performance Edge™ with laminated top.
- 10 year warranty on the Performance Edge™ top.
- Easy storage and manoeuvrability with optional trolley (12 unit capacity).

#### **Options**

Performance Edge™

Trolley available