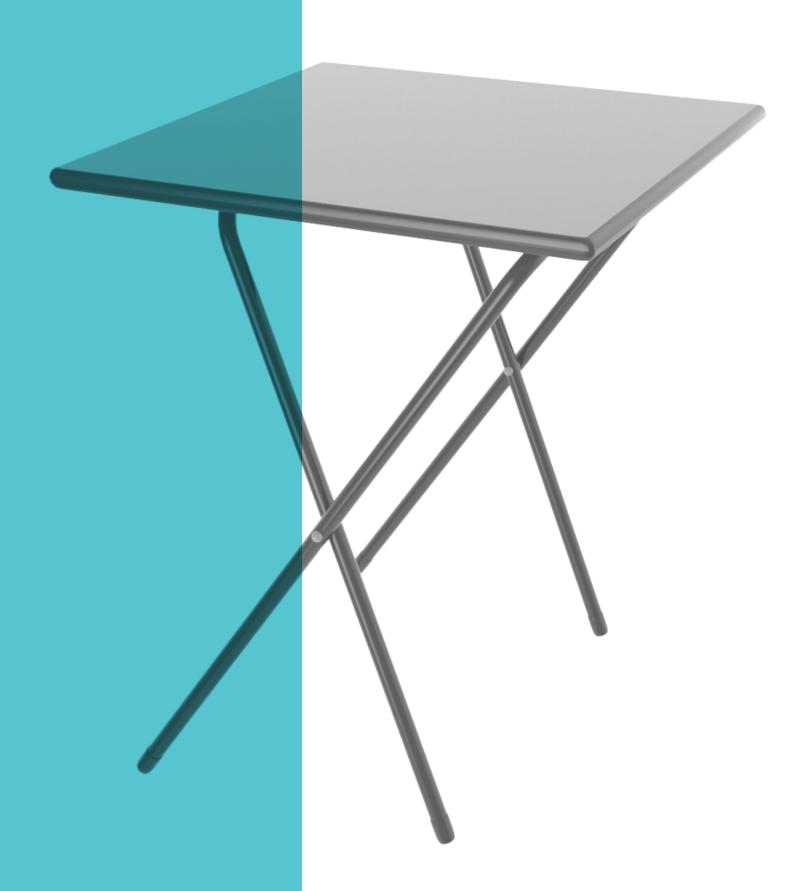

# Folding Exam Square Desk

#### Durable and stable exam desk

### Folding exceptionally flat, Sebel's folding examination tables are not only suitable for examinations but for everyday use.

Ideal for classrooms, examination rooms and anywhere a temporary table is required. Performance Edge™ tops offer added durability and comfort with their tamper proof design.

#### **Features**

- Easy to fold, frame collapses flat for ease of storage and can be stacked to optimise space.
- · Suitable for examinations and everyday use.
- Durable tamper resistant injection mould polypropylene Performance Edge™ with laminated top.
- 10 year warranty on the Performance Edge™ top.
- Easy storage and manoeuvrability with optional trolley (12 unit capacity).

#### **Dimensions**

| Style  | Width | Depth | Height |
|--------|-------|-------|--------|
| Square | 600mm | 600mm | 720mm  |