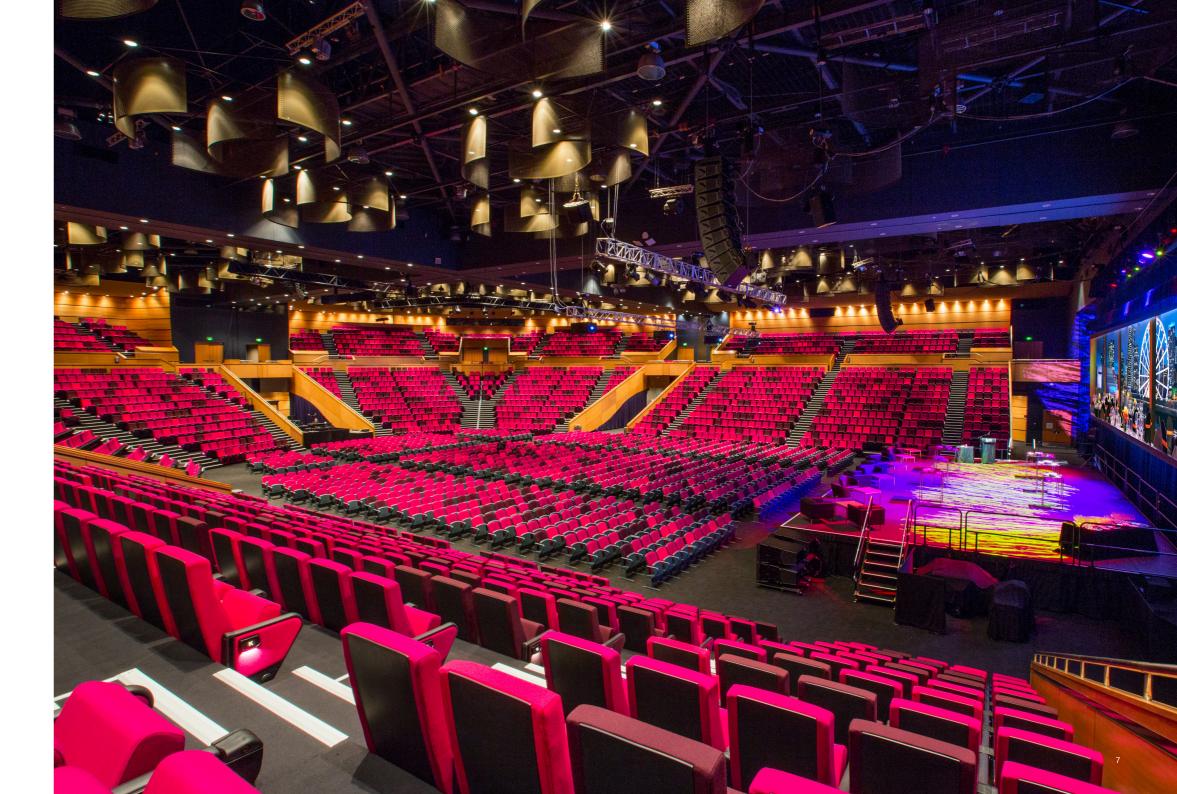

Our high performing spectator seating products have been the go-to choice for hundreds of stadiums, grand stands, lecture theatres and halls around the globe.

**Encore** seating has been designed to set it apart from conventional theatre and auditorium seating systems.

Encompassing state-of-the-art manufacturing technology, Encore is designed for locations demanding improved seating concepts. Sensible and necessary options combined with Encore's comfort, durability, minimal maintenance and ease of installation will satisfy the highest expectations of clients, architects and designers.

Encore offers superior, high performing features, such as:

- Premium upholstered seat, back and arms that will keep your Encore seating looking fresh and modern.
- Automatic tilt seating maximising comfort for long sitting periods and for all users.
- Variety of installation options, including straight, curved, sloped or tiered, means Encore can cater to all venues.
- Robust injection moulded, reinforced nylon frame ensuring ultimate durability.
- Protective, wrap-around seat and back moulding that makes the seats much easier to clean and reduces ongoing maintenance and costs.
- · Dual backrest heights make for easy categorisation.
- Static seat load testing certification (AFRDI) ensures your seating lasts the test of time.