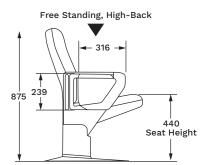

# Free standing units

When extra seating is required, removable, free-standing units can be positioned on flat floor areas - quickly and efficiently.

# **Encore layout** dimensions

|                                            | Height<br>(mm) | Depth<br>(mm) |
|--------------------------------------------|----------------|---------------|
| Encore high back                           | 865            | 650           |
| Encore grand back                          | 980            | 670           |
| Encore high-end with tablet                | 865            | 770           |
| Encore grand high back with tablet         | 980            | 790           |
| Encore free standing high back with tablet | 875            |               |