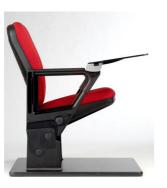

# Folding tablet arms

Generous 'anti-panic' tablet arms make it the ideal choice for lecture and auditorium seating.