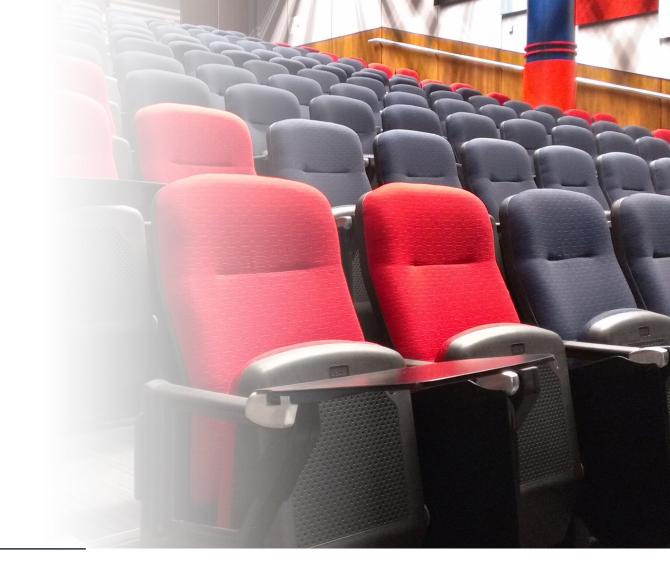

# Backrest styles

Available in two different backrest heights to complement any venue design requirements.