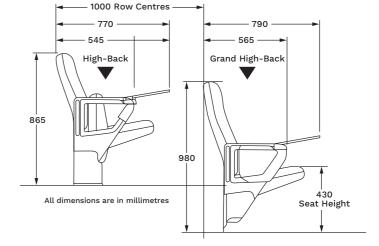

# **Encore layout** dimensions

|                                            | Height<br>(mm) | Depth<br>(mm) |
|--------------------------------------------|----------------|---------------|
| Encore high back                           | 865            | 650           |
| Encore grand back                          | 980            | 670           |
| Encore high-end with tablet                | 865            | 770           |
| Encore grand high back with tablet         | 980            | 790           |
| Encore free standing high back with tablet | 875            |               |