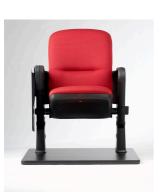

Our high performing spectator seating products have been the go-to choice for hundreds of stadiums, grand stands, lecture theatres and halls around the globe.

**Encore** seating has been designed to set it apart from conventional theatre and auditorium seating systems.

Encompassing state-of-the-art manufacturing technology, Encore is designed for locations demanding improved seating concepts. Sensible and necessary options combined with Encore's comfort, durability, minimal maintenance and ease of installation will satisfy the highest expectations of clients, architects and designers.

Encore offers superior, high performing features, such as:

- Premium upholstered seat, back and arms that will keep your Encore seating looking fresh and modern.
- Automatic tilt seating maximising comfort for long sitting periods and for all users.
- Variety of installation options, including straight, curved, sloped or tiered, means Encore can cater to all venues.
- Robust injection moulded, reinforced nylon frame ensuring ultimate durability.
- Protective, wrap-around seat and back moulding that makes the seats much easier to clean and reduces ongoing maintenance and costs.
- · Dual backrest heights make for easy categorisation.
- Static seat load testing certification (AFRDI) ensures your seating lasts the test of time.