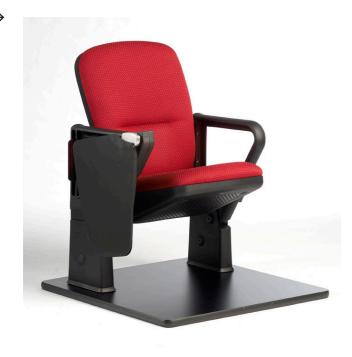

# Free standing units

When extra seating is required, removable, free-standing units can be positioned on flat floor areas - quickly and efficiently.