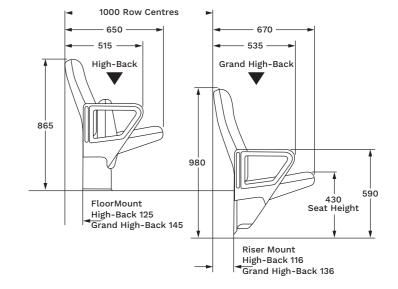

# **Encore layout** dimensions

|                                            | Height<br>(mm) | Depth<br>(mm) |
|--------------------------------------------|----------------|---------------|
| Encore high back                           | 865            | 650           |
| Encore grand back                          | 980            | 670           |
| Encore high-end with tablet                | 865            | 770           |
| Encore grand high back with tablet         | 980            | 790           |
| Encore free standing high back with tablet | 875            |               |