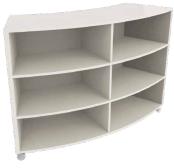

### **Options**

· Available in two heights.

Curved Bookcase 900mm

#### **Features**

- Durable castors allow for easy manoeuvrability.
- Made from safe E0 board that inhibits bacteria and mould growth.
- The 720mm high option allows this unit to be configured with Low Back Smart Softies<sup>™</sup> Lounges and used alongside standard height desks and other furniture.
- The 900mm high option allows this unit to be configured with High Back Smart Softies™ Lounges and standing height tables.
- Adjustable height shelves for greater flexibility.

#### **Dimensions**

| Width  | Depth | Height         |
|--------|-------|----------------|
| 1447mm | 450mm | 720mm or 900mm |