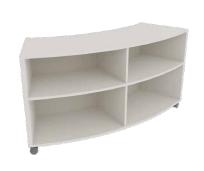

# Curved Bookcase

#### **Features**

- Durable castors allow for easy manoeuvrability.
- Made from safe E0 board that inhibits bacteria and mould growth.
- The 720mm high option allows this unit to be configured with Low Back Smart Softies<sup>™</sup> Lounges and used alongside standard height desks and other furniture.
- The 900mm high option allows this unit to be configured with High Back Smart Softies™ Lounges and standing height tables.
- Adjustable height shelves for greater flexibility.

#### **Dimensions**

| Width  | Depth | Height         |
|--------|-------|----------------|
| 1447mm | 450mm | 720mm or 900mm |