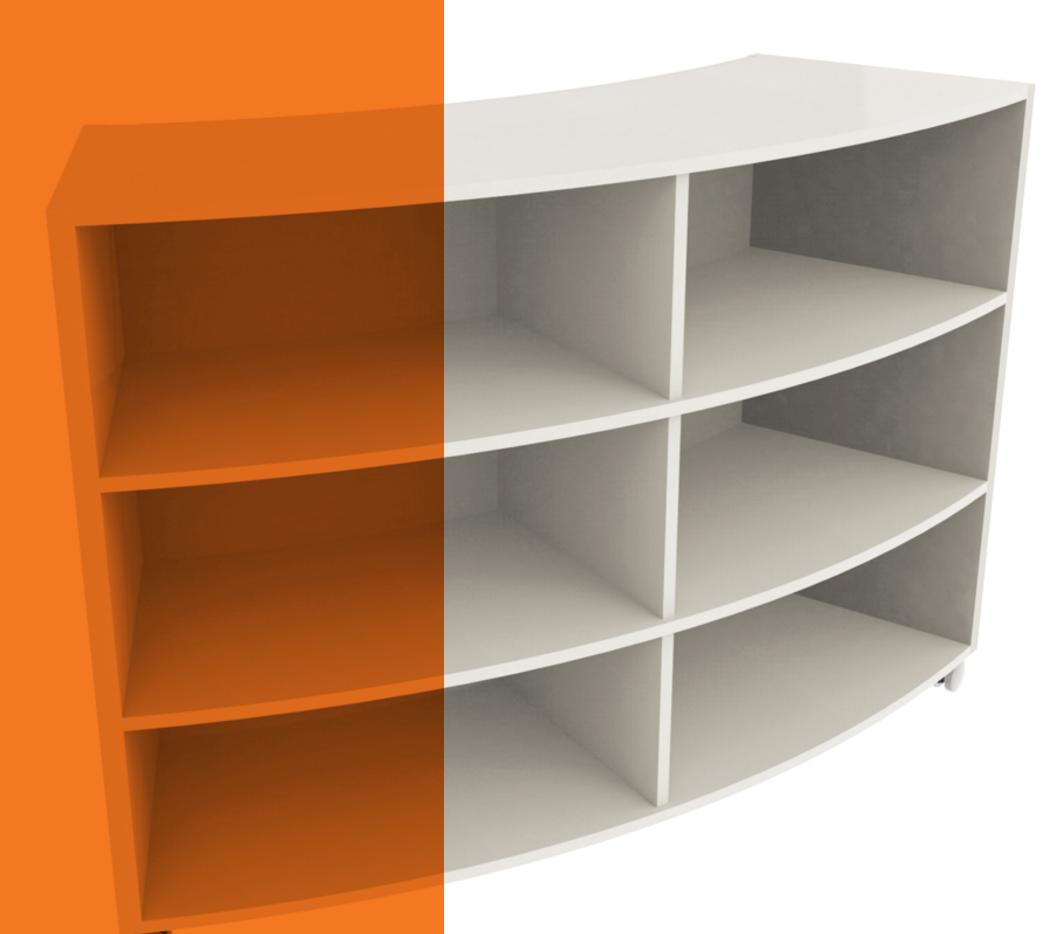

# Curved Bookcase

# Versatile storage solutions for any learning space

A design-conscious and functional storage solution. Perfect for defining classroom reading zones, libraries or breakout areas, these bookcases will bring style and order to your space.

A sleek, curved shape that fits perfectly with our curved Soft Furnishings and Curved Tables, the Curved Bookcase is a modern alternative to shelving solutions. Pair the Curved Bookcase with tables to increase your working surface area with the bonus of close-to-hand storage of belongings and resources.

#### **Features**

- Durable castors allow for easy manoeuvrability.
- Made from safe E0 board that inhibits bacteria and mould growth.
- The 720mm high option allows this unit to be configured with Low Back Smart Softies<sup>™</sup> Lounges and used alongside standard height desks and other furniture.
- The 900mm high option allows this unit to be configured with High Back Smart Softies™ Lounges and standing height tables.
- Adjustable height shelves for greater flexibility.

#### **Dimensions**

| Width  | Depth | Height         |
|--------|-------|----------------|
| 1447mm | 450mm | 720mm or 900mm |