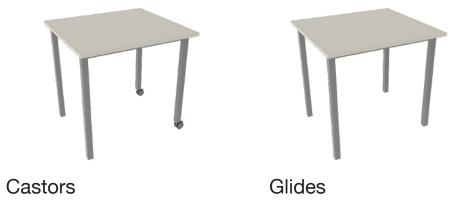

#### **Features**

- Steel four legged frames offer stability without interference to chairs or people.
- Multiple table top shapes available to fit any space or room configuration.
- · Easy to clean laminate tops with Rigid Edge.
- · Lockable castors allow for easy manoeuvrability.

#### **Options**

Warm Grey

• Rigid Edge (RE) self edge laminate in 4 colourways.

• Choose glides, or add castors (on two legs).