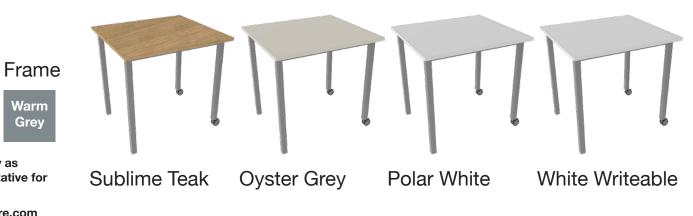

### **Colour Options**

Ovster

Grey

Polar

White

The colours shown have been reproduced to represent actual product colours as accurately as possible, however actual colours may vary. We recommend contacting your Sebel representative for a sample swatch for comparison prior to ordering.

#### **Options**

Warm Grey

• Rigid Edge (RE) self edge laminate in 4 colourways.

• Choose glides, or add castors (on two legs).