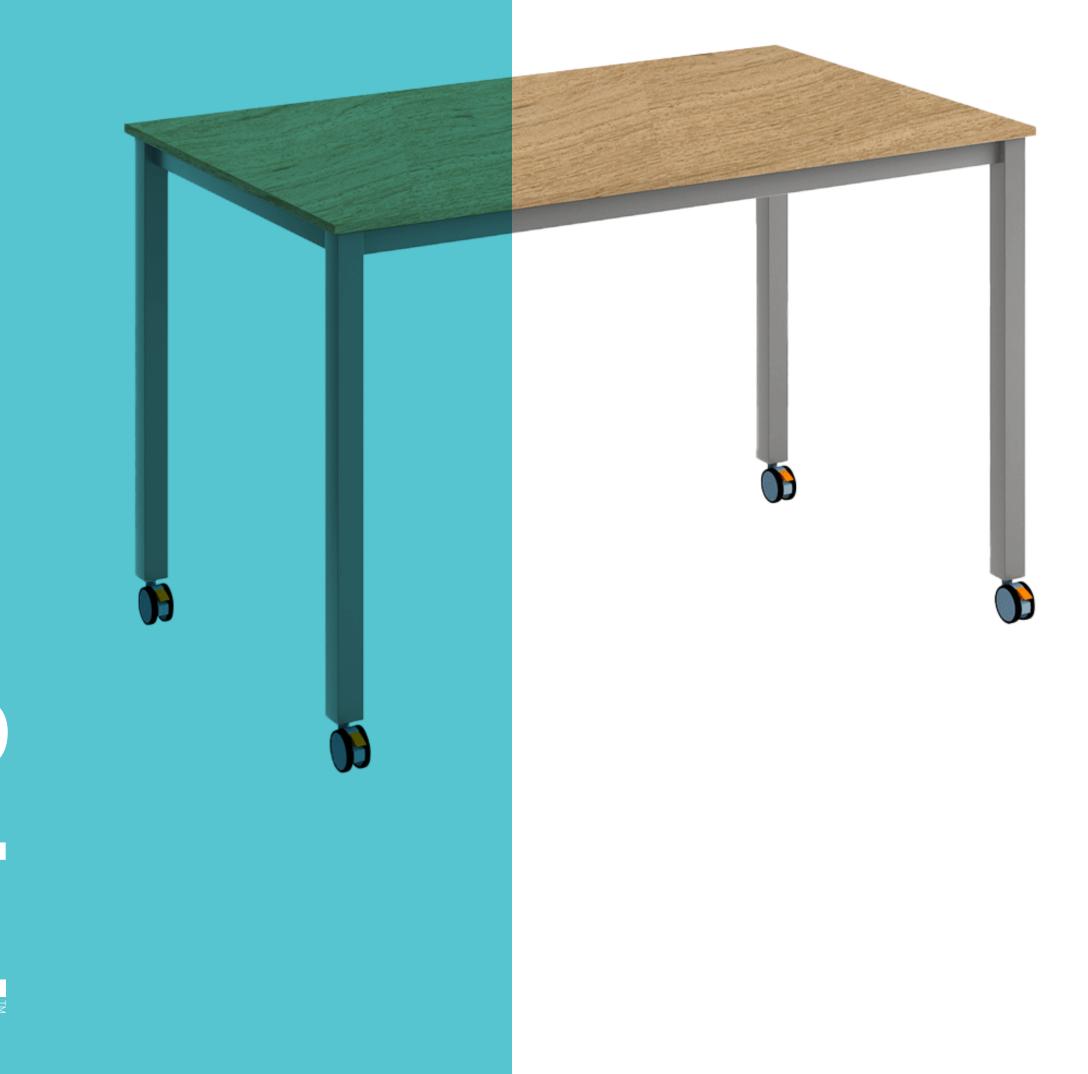

### moves with you

Versatile and practical, the Create-A-**Space Bench is an ideal addition to** classrooms, meeting rooms and libraries. The all welded steel frame offers stability without interfering with stools, making it ideal for all school areas.

Designed to sit or stand at, this 900mm high-set bench is fitted with lockable castors so you can re-arrange them often as you like. The inset all welded steel frame offers stability without interfering with stools, plus the overhang detail of the tabletop means more space and more people!

#### **Features**

- · All welded four legged steel frame offers stability without interference to chairs and people.
- · Easy to clean laminate top.
- Writeable Top option, perfect for brainstorming and collaborative sessions.
- Durable lockable castors allow for easy movement.