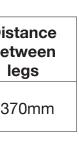

#### **Dimensions**

| Style                   | Width  | Depth | Height | Dis<br>be <sup>t</sup> |
|-------------------------|--------|-------|--------|------------------------|
| Create-A-Space<br>Bench | 1500mm | 900mm | 900mm  | 13                     |