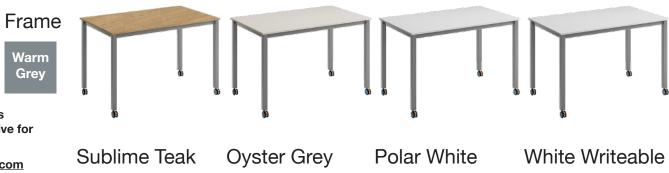

#### **Colour Options**

#### Rigid Edge Top Colours

#### **Options**

• Rigid Edge (RE) self edge laminate in 4 colourways.