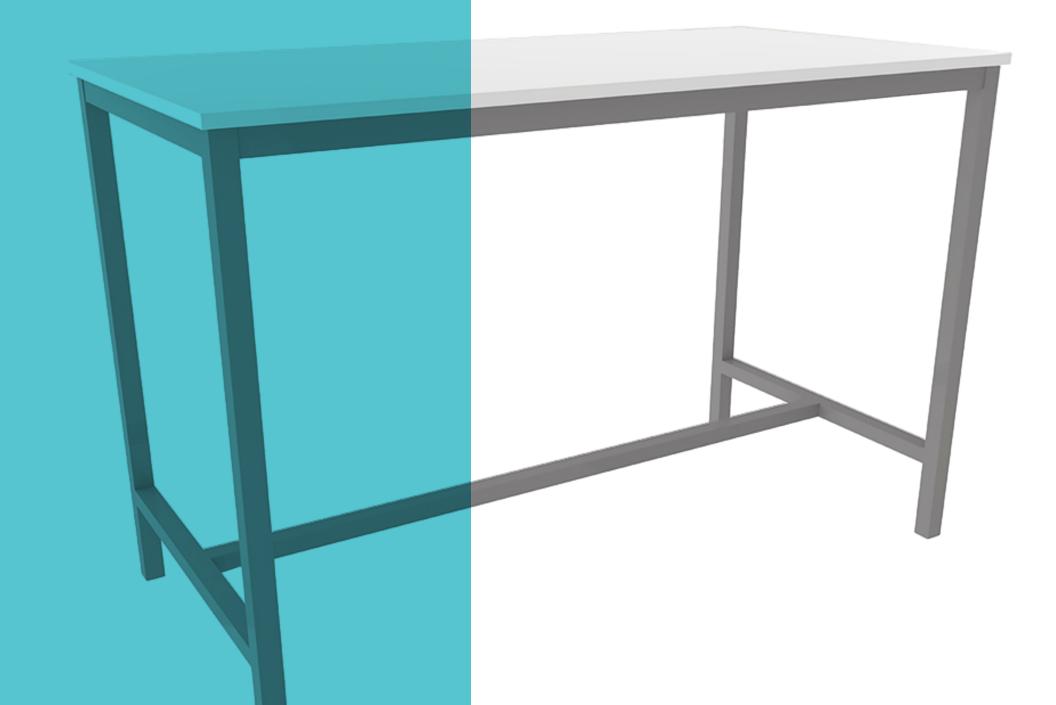

## Sit or stand at this versatile bench

Group people together around this versatile task-bench. Perfect for collaboration and those who value flexibility, comfortably sit or stand at the Create-A-Bench.

Featuring a fully welded inset steel frame, the design of the Create-A-Bench offers maximum stability without interfering with stools or people standing around the table. The generous 1200mm length and raised 900mm height enables flexible use - perfect for informal stand up meetings or group learning in the classroom.

#### **Features**

- Fully welded four legged steel frame.
- Inset T-bar ensures stability without interference to stools or people.
- Easy to clean laminate tops.
- · Writeable Top option, perfect for brainstorming and collaborative sessions.