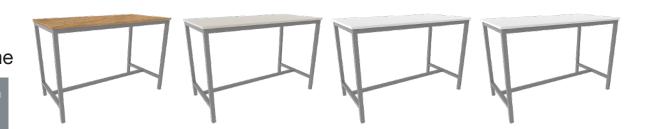

### **Colour Options**

Rigid Edge Top Colours

Edge Colour

Self Edge

The colours shown have been reproduced to represent actual product colours as accurately as possible, however actual colours may vary. We recommend contacting your Sebel representative for a sample swatch for comparison prior to ordering.

#### **Options**

• Rigid Edge (RE) self edge laminate in 4 colourways.

Sublime Teak Oyster Grey

Polar White

White Writeable