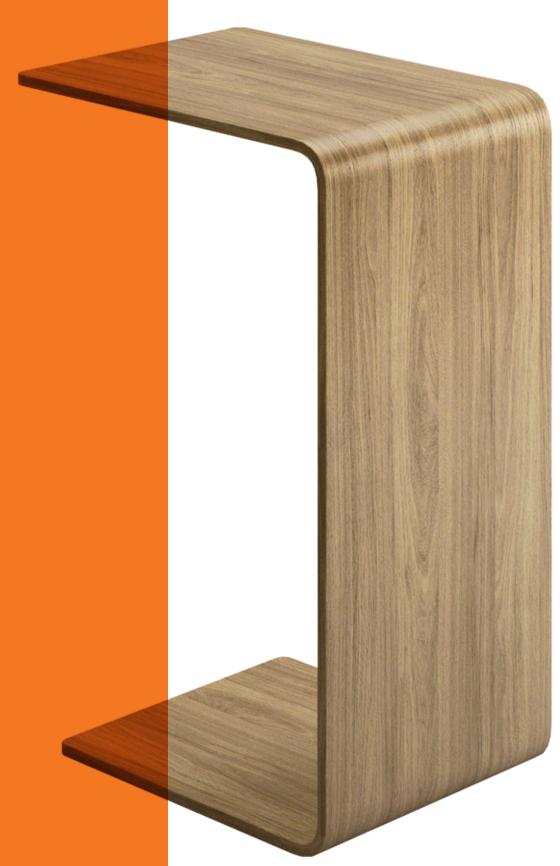

# C Shaped Laptop Table

### A workstation that moves with you

A portable, ergonomically designed workstation that allows you to take your work to where you're most comfortable.

Crafted from sturdy Australian ply and covered in the beautiful veneer of Tasmanian Oak, this minimalist table is a sleek and practical addition to any classroom, break out space or library. Work collaboratively or independently in comfort with this smart design.

#### **Features**

- Single-molded design is sleek and minimalistic.
- Easily tucks under furniture when not in use, to maximise space saving.
- Lightweight and easy to move around.
- · Slight tilt for comfortable keyboard use.
- · Perfect accent to any furniture or area.