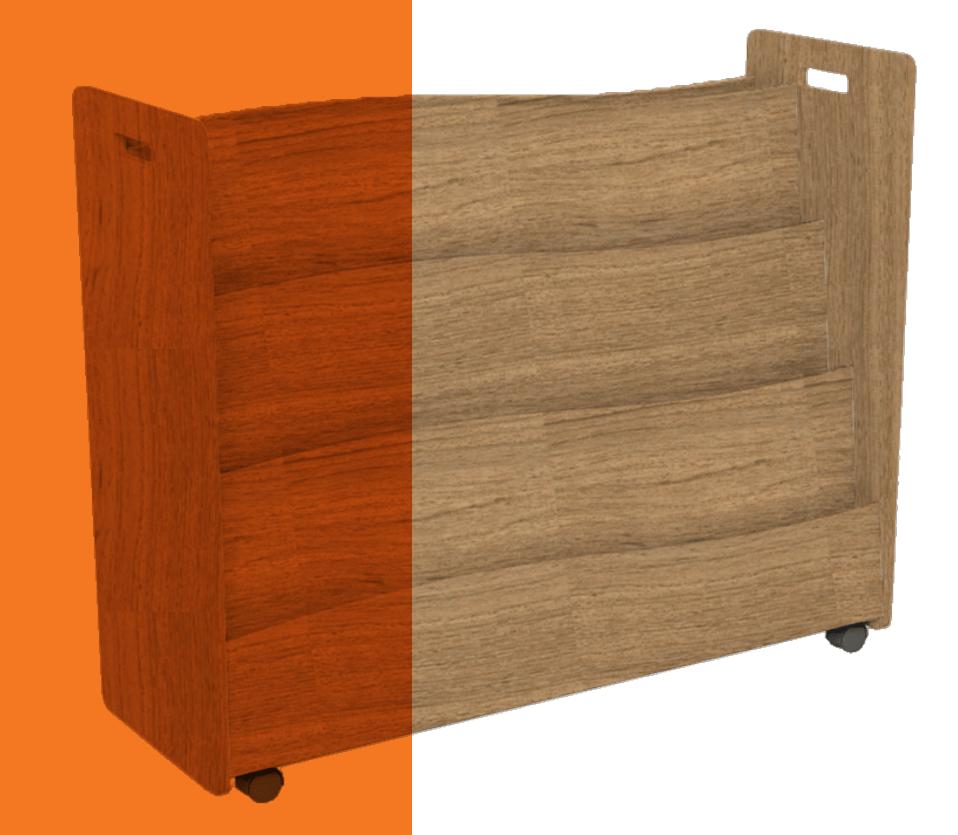

# Store books neatly for a tidy learning environment

Available in a Sublime Teak or Oyster Grey finish, the Book Display Unit makes a great addition to classrooms, libraries and breakout spaces.

Students are able to find their favourite books easily with the Book Display Unit, where all books are visible. The storage unit is a practical and flexible way to store books in the classroom or library. The unit is on castors for easy manouvreability allowing it to also be used as as a room divider in the classroom.

#### **Features**

- 18mm MDF structure with durable PVC edge.
- Sits on heavy duty castors for ease of moving.
- Easy to move around the classroom with easy to access hand holds.
- Wave shaped book dividers.
- · Ample storage shelves on the reverse.
- Top storage compartment ideal for stationery.