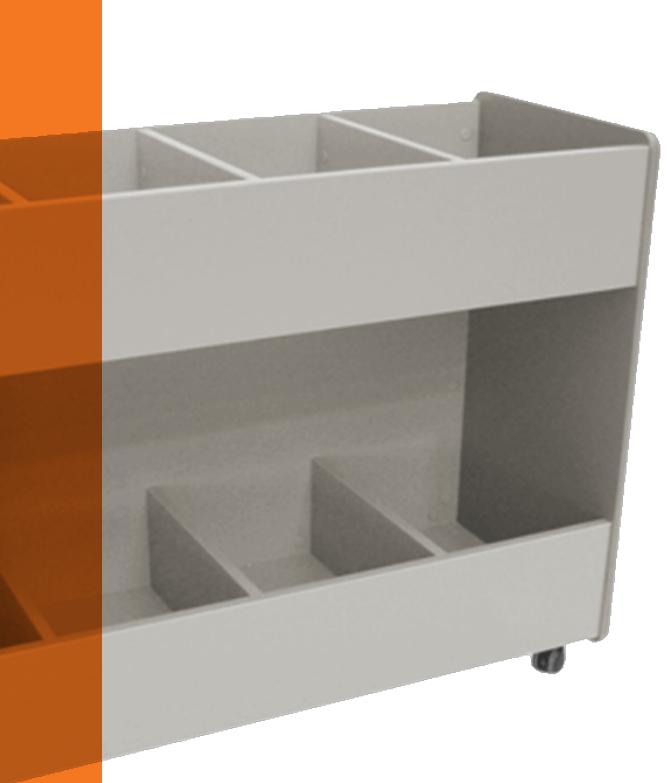

# Book Browser Bin

# Mobile book storage for any learning environment

## A functional book storage solution that allows for easy manouvreability around the classroom, library or breakout space.

Keep your reading spaces and libraries neat and tidy with the Book Browser Bin. The bin is on castors so it can be moved around the room with ease. The bin is also easily accessible for all learning levels, including junior students.

#### **Features**

- 18mm MDF structure with durable PVC edge.
- Sits on twin heavy duty castors, for ease of moving.
- Four compartments per level.