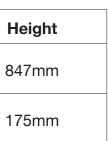

#### **Dimensions**

|              | Width  | Depth |   |
|--------------|--------|-------|---|
| Overall      | 1196mm | 454mm | 8 |
| Compartments | 272mm  | 405mm | 1 |