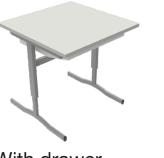

represent actual product colours as accurately as possible, however actual colours may vary. We recommend contacting your Sebel representative for a sample swatch for comparison prior to ordering.

For more information or samples, contact your Sebel representative, or email <a href="mailto:sales@sebelfurniture.com">sales@sebelfurniture.com</a> Sebel-BRO-130R2, E&OE

#### **Dimensions**

| Style  | Width | Depth | Table Heights (mm)        |
|--------|-------|-------|---------------------------|
| Square | 600mm | 600mm | 490, 550, 610, 670, 730mm |

#### **Options**

• Rigid Edge (RE) self edge laminate in 4 colourways.



Sublime Teak

Oyster Grey

Polar White

White Writeable

• Performance Edge (PE) self edge laminate in 2 colourways.



Fog Grey

· Available with or without a drawer.



With drawer

Without drawer