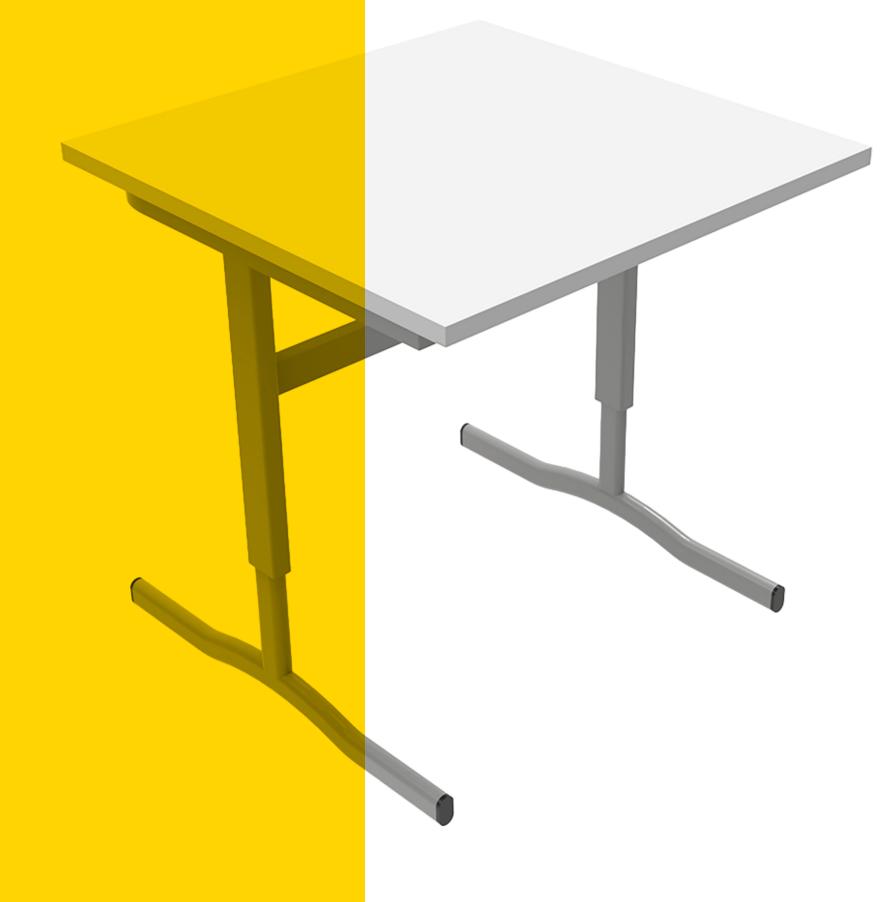

# Adjustable T Leg Square **Table**

## One table, five heights

A table to suit all needs! Adjustable to 5 heights and an ergonomic design that makes it a comfortable classroom solution for students of all ages.

The Adjustable Table with our unique patented Performance Edge™ is a popular choice for all schools. The Performance Edge™ tapered edging reduces pressure on students' forearms caused by leaning and writing, making them the most comfortable tables around.

#### **Features**

- Sebel Performance Edge™ Tamper-resistant injection moulded polypropylene edge.
- Light-weight for easy manoeuvrability with excellent stability and durability.
- All welded steel frame finished with a durable powdercoat.
- Performance Edge<sup>™</sup> provides better arm and elbow support.
- Sturdy, height adjustable frame.
- 10 year warranty on Performance Edge™ top.
- · Available with or without a drawer.

#### **Dimensions**

| Style  | Width | Depth | Table Heights (mm)        |
|--------|-------|-------|---------------------------|
| Square | 600mm | 600mm | 490, 550, 610, 670, 730mm |