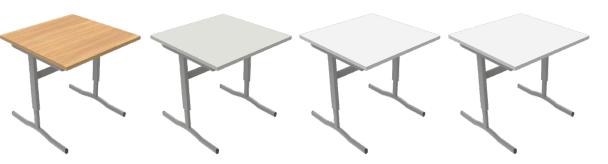

#### **Options**

• Rigid Edge (RE) self edge laminate in 4 colourways.

Sublime Teak

Oyster Grey

Polar White

White Writeable

• Performance Edge (PE) self edge laminate in 2 colourways.

Fog Grey