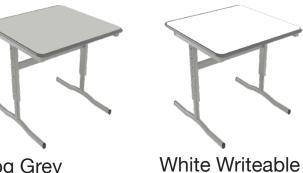

#### **Options**

• Rigid Edge (RE) self edge laminate in 4 colourways.

Sublime Teak

Oyster Grey

Polar White

White Writeable

• Performance Edge (PE) self edge laminate in 2 colourways.

Fog Grey