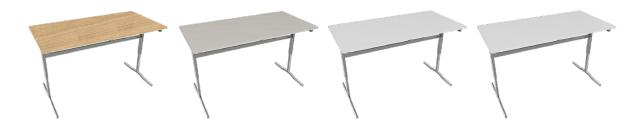

## **Options**

• Rigid Edge (RE) self edge laminate in 4 colourways.

Sublime Teak Oyster Grey

Polar White

White Writeable

• Performance Edge (PE) self edge laminate in 2 colourways.

Fog Grey

White Writeable