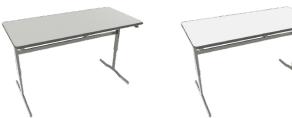

# Adjustable Rectangle

**Table** 

A table to suit all needs! Adjustable to 5 heights and an ergonomic design that makes it a comfortable classroom solution for students of all ages.

The Adjustable Table with our unique patented Performance Edge™ is a popular choice for all schools. The Performance Edge™ tapered edging reduces pressure on students' forearms caused by leaning and writing, making them the most comfortable tables around.

### **Features**

- Sebel Performance Edge™ Tamper-resistant injection moulded polypropylene edge.
- · Light-weight for easy manoeuvrability with excellent stability and durability.
- All welded steel frame finished with a durable powdercoat.
- Performance Edge™ provides better arm and elbow support.
- Sturdy, height adjustable frame.
- 10 year warranty on Performance Edge™ top.
- · Available with or without drawers.