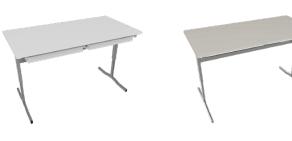

colours as accurately as possible, however actual colours may vary. We recommend contacting your Sebel representative for a sample swatch for comparison prior to ordering.

For more information or samples, contact your Sebel representative, or email <a href="mailto:sales@sebelfurniture.com">sales@sebelfurniture.com</a> Sebel-BRO-130R2, E&OE

## **Dimensions**

| Style     | Width  | Depth | Table Heights             |
|-----------|--------|-------|---------------------------|
| Rectangle | 1200mm | 600mm | 490, 550, 610, 670, 730mm |

## **Options**

• Rigid Edge (RE) self edge laminate in 4 colourways.



Sublime Teak Oyster Grey

Polar White

White Writeable

• Performance Edge (PE) self edge laminate in 2 colourways.



Fog Grey

White Writeable

· Available with or without a drawer.



With drawers

Without drawers