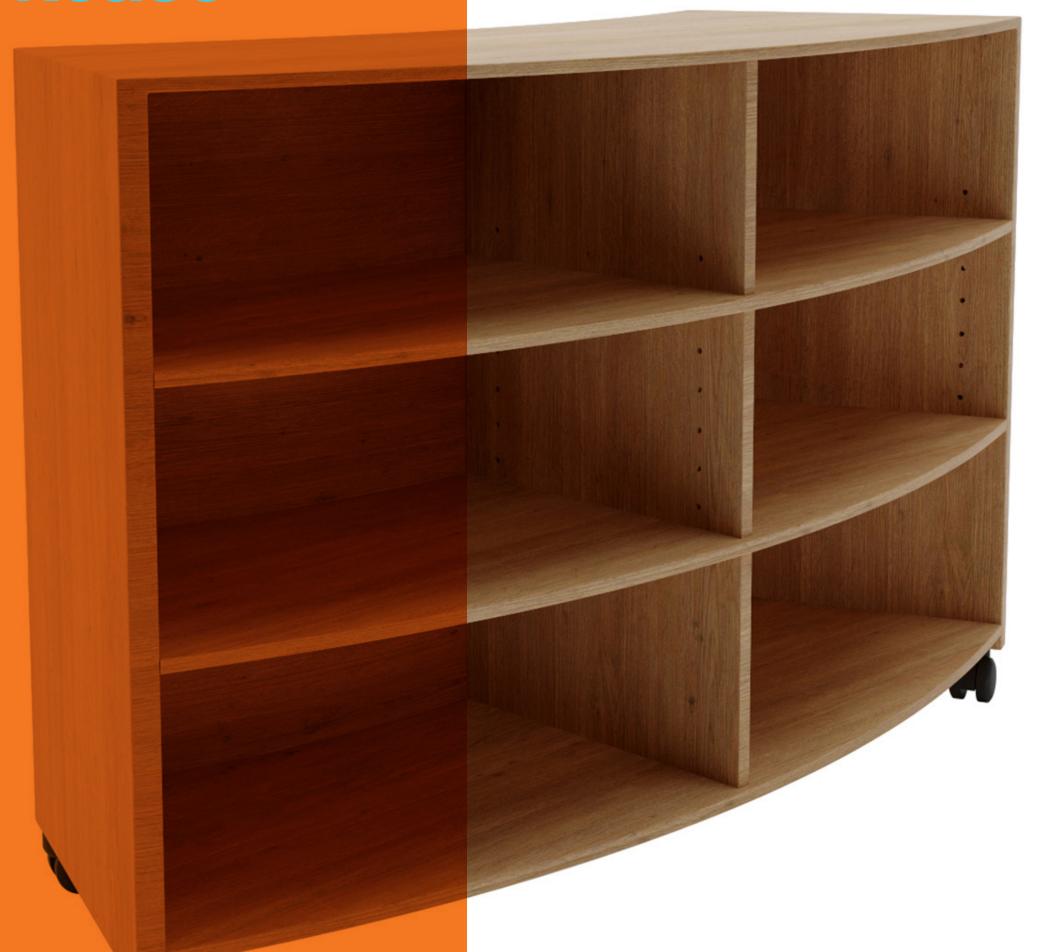

# Smart Curved Bookcase

A sleek, curved shape that fits perfectly with our curved Soft Furnishings and Curved Tables, the Smart Curved Bookcase is a modern alternative to shelving solutions.

Pair the Smart Curved Bookcase with tables to increase your working surface area with the bonus of close-to-hand storage of belongings and resources.

#### **Features**

- Durable castors allow for easy manoeuvrability.
- Made from safe E0 board that inhibits bacteria and mould growth.
- The 725mm high option allows this unit to be configured with Low Back Smart Softies<sup>™</sup> Lounges and used alongside standard height desks and other furniture.
- The 905mm high option allows this unit to be configured with High Back Smart Softies™ Lounges and standing height tables.
- Adjustable height shelves for greater flexibility.