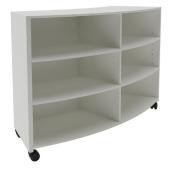

mart Softies™ Lounges and standing height tables.
- Adjustable height shelves for greater flexibility.

## **Colour options**

Panel Colours

Sublime Teak

Oyster Grey

Polar White Self Edge (Matching panel)

The colours shown have been reproduced to represent actual product colours as accurately as possible, however actual colours may vary. We recommend contacting your Sebel representative for a sample swatch for comparison prior to ordering.

For more information or samples, contact your Sebel representative, or email <a href="mailto:sales@sebelfurniture.com">sales@sebelfurniture.com</a>
Sebel-BRO-130R2, E&OE

#### **Dimensions**

| Width  | Depth | Height         |
|--------|-------|----------------|
| 1447mm | 450mm | 725mm or 905mm |

### **Options**

· Available in two heights.







Smart Curved Bookcase 905mm