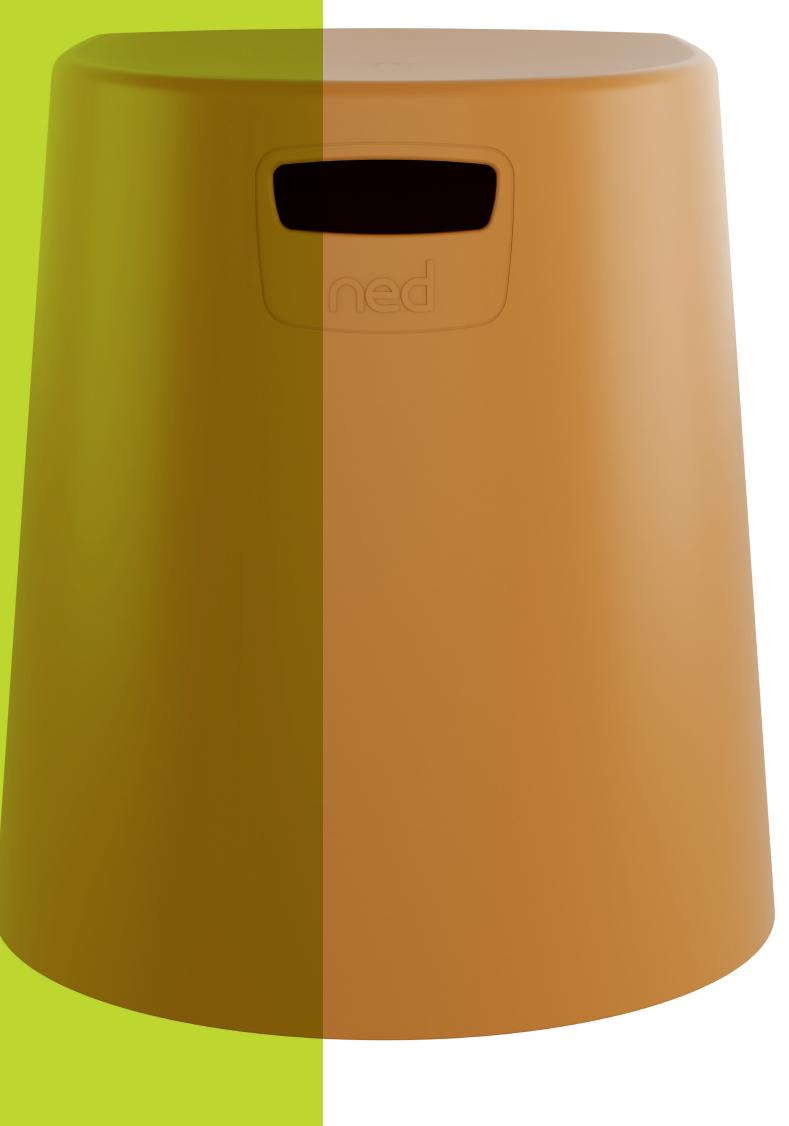

# **Bringing fun and functionality** into classrooms.

The Ned stool is the perfect companion for students. Not only is it robust and durable, it's also lightweight and stackable, making it easy to move around the classroom, library or breakout space.

Tried and tested, the Ned stool can handle the tough love from kids, both indoors and outdoors. Ned is stacks of fun wherever and however kids learn. The stool is a trusted buddy that can go anywhere with students and teachers, depending on the activity they're doing.

### **Features**

**Colour options** 

- Made from Post Consumer Recycled (PCR) plastic
- Lightweight material, making it easily stackable
- Footrail cutout for students to sit comfortably

Slate

- Grab handle which allows for it to be easily moved around the room
- Made from UV-stabilised polypropylene, great for outdoor use