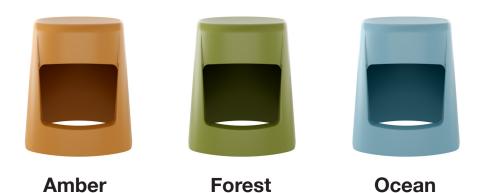

### **Features**

**Colour options** 

- Made from Post Consumer Recycled (PCR) plastic
- Lightweight material, making it easily stackable
- Footrail cutout for students to sit comfortably

Slate

- Grab handle which allows for it to be easily moved around the room
- Made from UV-stabilised polypropylene, great for outdoor use

# **Options**

The colours shown have been reproduced to represent actual product colours as accurately as possible, however actual colours may vary. We recommend contacting your Sebel representative for a sample swatch for comparison prior to ordering.